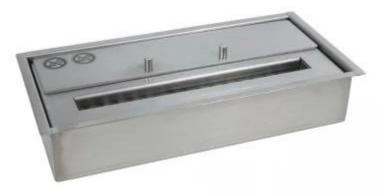

# **DELUXE BIO BURNER - 1.5L (W: 32 CM)**

BIO309

1.5 Litre deluxe bioethanol burner in stainless steel with expected burn time up to 5-6 hours. This small burner is a great burner for those looking for a simple upgrade for their fireplace.

# **Burner Specifications**

| Adjustable flame | Yes              |
|------------------|------------------|
| Control          | Manual           |
| Burner Model     | 1.5 Litre Deluxe |
| Flame length     | 24 cm            |
| Remote control   | No               |

## **Material and Appearance**

| Material      | Steel |
|---------------|-------|
| Colour        | Steel |
| Glas included | Yes   |