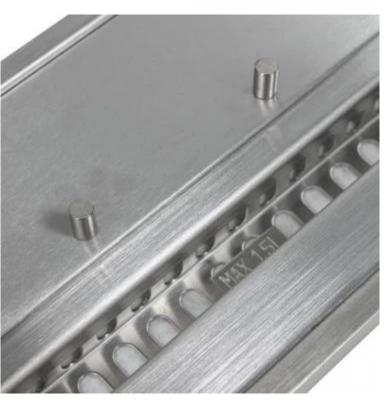

# **Burner Specifications**

| Adjustable flame | Yes              |
|------------------|------------------|
| Control          | Manual           |
| Burner Model     | 1.5 Litre Deluxe |
| Flame length     | 24 cm            |
| Remote control   | No               |

## **Material and Appearance**

| Material      | Steel |
|---------------|-------|
| Colour        | Steel |
| Glas included | Yes   |