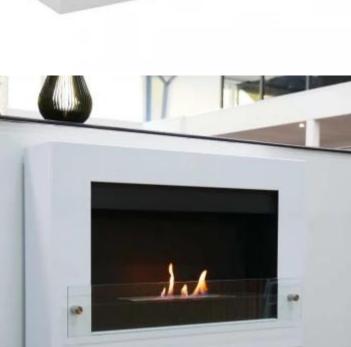

# **NEBRASKA WHITE - WALL MOUNTED BIOFIREPLACE**

BIO-10-044

ScandiFlames Nebraska wall-mounted bio fireplace in white with a glass front. Measures H: 54 cm, W: 78 cm, D: 16.5 cm, and has a burn time of up to 6 hours. This elegant and sleek bioethanol fireplace is perfect for wall mounting and easily blends into any home with its timeless design. The safety glass on the front makes it ideal for families with children and pets. The combination of the white frame and black backplate creates a beautiful contrast, enhancing the flames' colors and depth. Easy to maintain and clean, as it produces no smoke, soot, or ash. Includes mounting brackets, extinguishing tool, and requires no electricity.