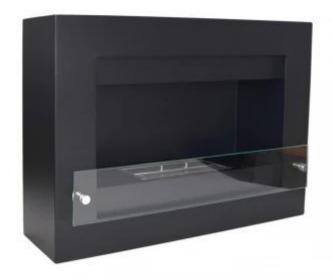

# **NEBRASKA BLACK - WALL MOUNTED BIOFIREPLACE**

BIO-10-045

ScandiFlames Nebraska wall-mounted bio fireplace in black, measuring H: 54 cm, W: 78 cm, D: 16.5 cm. This elegant bioethanol fireplace has a burn time of up to 6 hours per fill and a heat output of 1.5 kW. The fireplace features safety glass on the front, protecting against drafts and wind, and providing a modern look. The black backplate enhances the depth and color of the flames. Includes mounting brackets, extinguishing tool, and requires no electricity. Easy to install and maintain, as it produces no smoke or soot.

## **Material and Appearance**

| Material      | Steel       |
|---------------|-------------|
| Colour        | Black       |
| Shape         | Rectangular |
| Glas included | Yes         |