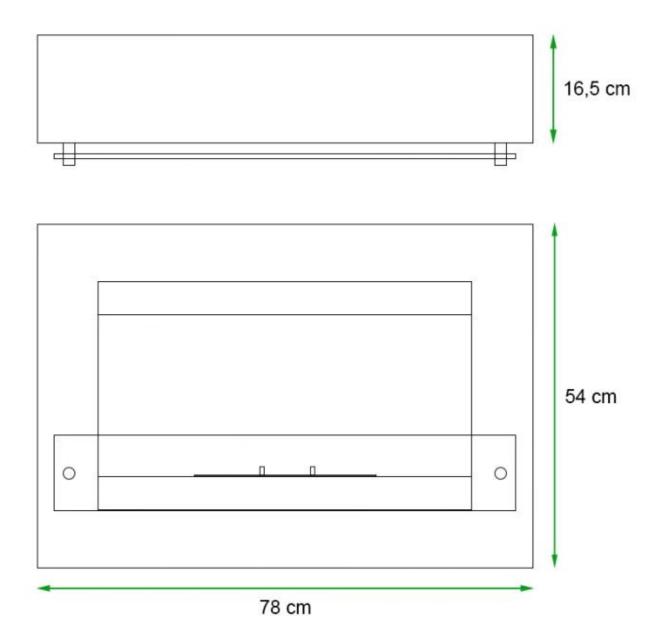

# **NEBRASKA BLACK - WALL MOUNTED BIOFIREPLACE**

BIO-10-045

ScandiFlames Nebraska wall-mounted bio fireplace in black, measuring H: 54 cm, W: 78 cm, D: 16.5 cm. This elegant bioethanol fireplace has a burn time of up to 6 hours per fill and a heat output of 1.5 kW. The fireplace features safety glass on the front, protecting against drafts and wind, and providing a modern look. The black backplate enhances the depth and color of the flames. Includes mounting brackets, extinguishing tool, and requires no electricity. Easy to install and maintain, as it produces no smoke or soot.

### **Dimensions & Weight**

| Length/Width | 78 cm   |
|--------------|---------|
| Height       | 54 cm   |
| Depth        | 16,5 cm |
| Weight       | 19 kg   |