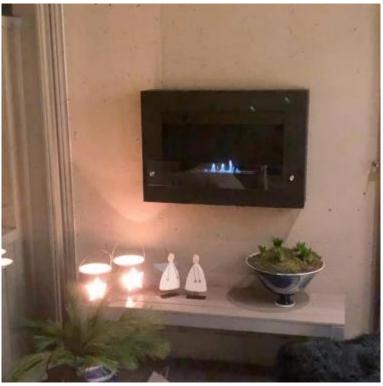

# **NEBRASKA BLACK - WALL MOUNTED BIOFIREPLACE**

BIO-10-045

ScandiFlames Nebraska wall-mounted bio fireplace in black, measuring H: 54 cm, W: 78 cm, D: 16.5 cm. This elegant bioethanol fireplace has a burn time of up to 6 hours per fill and a heat output of 1.5 kW. The fireplace features safety glass on the front, protecting against drafts and wind, and providing a modern look. The black backplate enhances the depth and color of the flames. Includes mounting brackets, extinguishing tool, and requires no electricity. Easy to install and maintain, as it produces no smoke or soot.