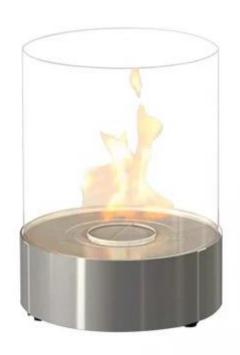

# PLANIKA COMMERCE - STAINLESS STEEL

BIO-60-014

Cylinder shaped tabletop bioethanol fireplace with steel bottom and glass from Planika Fires. Can be used both indoor and outdoor. The tabletop fireplace has a 1.5 liter burner with an 3,5 hour burn time per filling. The fireplace measures 41 cm in height and 30,8 cm in diameter.

### **Material and Appearance**

| Flaterial and Appearance |                 |
|--------------------------|-----------------|
| Material                 | Stainless Steel |
| Material                 | Glass           |
| Colour                   | Stainless Steel |
| Finish                   | Polished        |
| Flame view               | 44,1            |
| Flame view               | All sides       |

| Shape         | Round |  |
|---------------|-------|--|
| Glas included | Yes   |  |