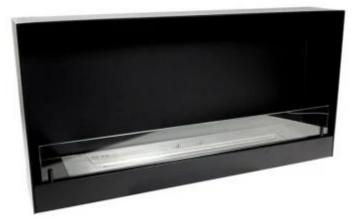

# **100 CM BUILT-IN BIOETHANOL FIREPLACE**

BIO-30-015

ScandiFlames one-sided 100 cm built-in bio fireplace is perfect for those who want a completely linear wall. With a manual 4-litre burner, you can enjoy beautiful flames for up to 6.5 hours. This simple, elegant fireplace is designed with an eyecatching black contrast that emphasises the glow of the flames. Made from durable materials, it fits perfectly into modern homes. The fireplace includes safety glass, a 4L manual burner, mounting screws and an operating tool. No electricity or chimney is needed, making installation simple.

### **Material and Appearance**

| Material      | Steel |
|---------------|-------|
| Colour        | Black |
| Flame view    | Front |
| Glas included | Yes   |