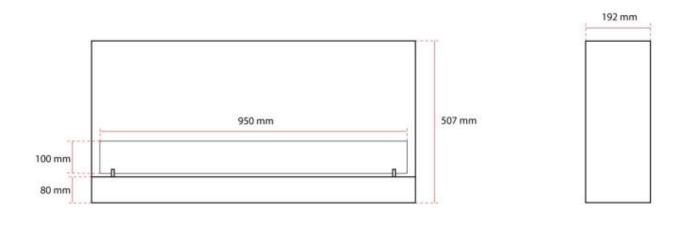

### **Dimensions & Weight**

| Length/Width | 100 cm  |
|--------------|---------|
| Height       | 50,7 cm |
| Depth        | 19,2 cm |
| Weight       | 26,5 kg |