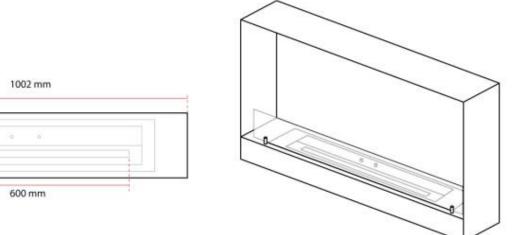

# **100 CM BUILT-IN BIOETHANOL FIREPLACE**

BIO-30-015

ScandiFlames one-sided 100 cm built-in bio fireplace is perfect for those who want a completely linear wall. With a manual 4-litre burner, you can enjoy beautiful flames for up to 6.5 hours. This simple, elegant fireplace is designed with an eyecatching black contrast that emphasises the glow of the flames. Made from durable materials, it fits perfectly into modern homes. The fireplace includes safety glass, a 4L manual burner, mounting screws and an operating tool. No electricity or chimney is needed, making installation simple.

### **Burner Specifications**

| Adjustable flame | Yes              |
|------------------|------------------|
| Control          | Manual           |
| Burner Model     | 4 Litre Superior |
| Flame length     | 60 cm            |
| Remote control   | No               |