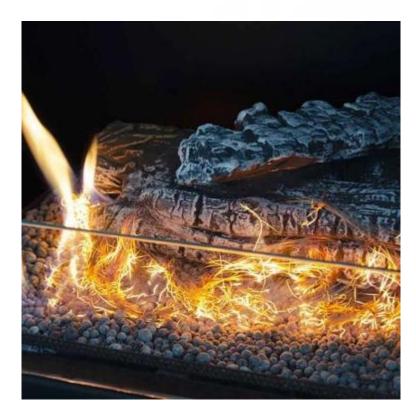

# **GLOW FLAME FIBER FOR BIO FIREPLACE**

BIO363

Glow flame, innovative fibers for creating a look of embers in your biofire. Makes the fire look more realistic.