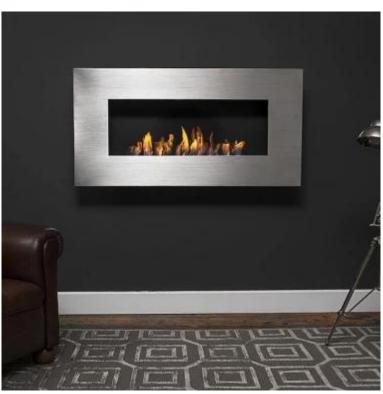

# **ICON FIRES NERO 1150 WALL FIRE - BRUSHED STEEL**

BIO-70-202

Nero 1150 Wall is a sleek, wall-mounted bioethanol fireplace from Icon Fires, designed to be minimally intrusive with its slim depth of just 17 cm. Spanning 115 cm in width and featuring a Slimline 800 burner, it provides up to 8 hours of burn time. The adjustable flame allows you to control the heat output up to 5.4 kW, and the clean-burning bioethanol eliminates smoke and soot, removing the need for a chimney. An automatic pump included for easy and safe refueling completes this stylish and practical fireplace.