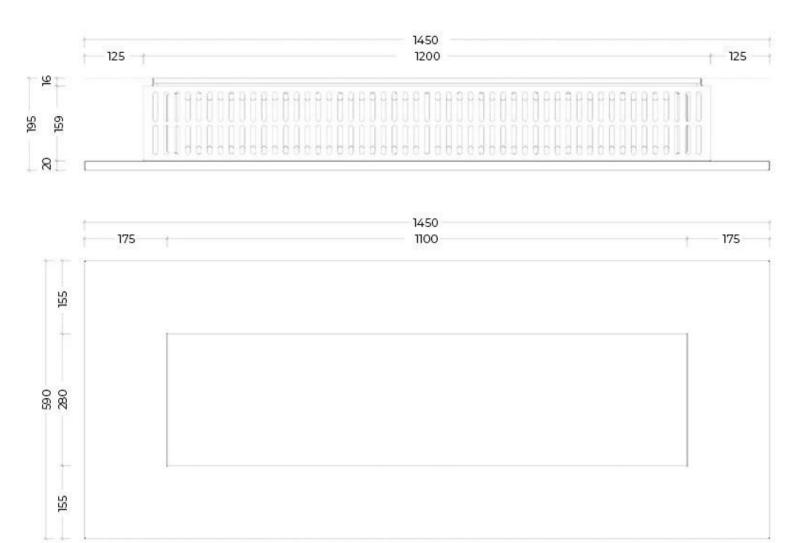

### **Dimensions & Weight**

| Length/Width | 145 cm  |
|--------------|---------|
| Height       | 59 cm   |
| Depth        | 19,5 cm |
| Weight       | 62,3 kg |

# **Burner Specifications**

| Adjustable flame | Yes                      |
|------------------|--------------------------|
| Control          | Manual                   |
| Burner Model     | Icon Fires Slimline 1100 |
| Remote control   | No                       |