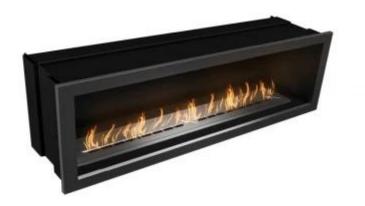

# **ICON FIRES FIREBOX SFB1100 - BRUSHED STEEL**

BIO-70-208

Slimline Firebox SFB1100 built-in bioethanol fireplace from Icon Fires combines style and functionality. Its sleek design fits perfectly in any interior, requiring no chimney thanks to bioethanol fuel. The fireplace offers a maximum heat output of 5.4 kW and can burn for up to 8 hours on a 4.5-liter bioethanol fill. The Slimline burner provides an authentic flame, creating a cosy atmosphere without the hassle of smoke, ash, or wood.

### **Dimensions & Weight**

| Length/Width | 110 cm  |
|--------------|---------|
| Height       | 60 cm   |
| Depth        | 31,5 cm |
| Weight       | 43,3 kg |

### **Material and Appearance**

| Material                   | Stainless Steel |
|----------------------------|-----------------|
| Colour                     | Steel           |
| Finish                     | Brushed         |
| Interior (colour/material) | Black           |
| Flame view                 | Front           |
| Shape                      | Rectangular     |
| Glas included              | No              |