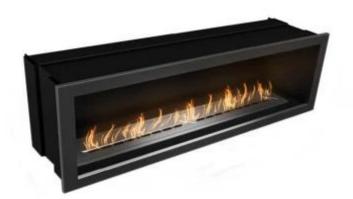

# ICON SLIMLINE FIREBOX SFB1350 BRUSHED STEEL

BIO-70-210

Icon Fires Slimline Firebox SFB1350 is an elegant built-in bioethanol fireplace that combines luxury with functionality. With a burn time of up to 9 hours and a heat output of 7.7 kW, it creates a cosy atmosphere in any room. Its sleek design and high-quality materials ensure long-lasting durability. Using bioethanol as fuel, it requires no chimney, making installation easy and flexible.

## **Material and Appearance**

| Material                   | Stainless Steel |
|----------------------------|-----------------|
| Colour                     | Steel           |
| Finish                     | Brushed         |
| Interior (colour/material) | Black           |
| Flame view                 | Front           |
| Shape                      | Rectangular     |
| Glas included              | No              |