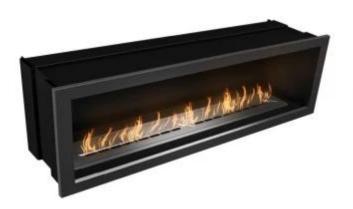

## ICON SLIMLINE FIREBOX SFB1650 BRUSHED STEEL

BIO-70-212

Icon Fires Slimline Firebox SFB1650 is a luxurious single-sided built-in bioethanol fireplace that combines modern design with high performance. With an impressive heat output of up to 9.8 kW and a burn time of up to 9 hours, this fireplace creates a warm and cosy atmosphere. The integrated Slimline 1400 burner, made of stainless steel, ensures safe and efficient bioethanol combustion without the need for a chimney. Its easy installation and sleek dimensions make it a perfect addition to any modern home.

### **Material and Appearance**

| Material                   | Stainless Steel |
|----------------------------|-----------------|
| Colour                     | Steel           |
| Finish                     | Brushed         |
| Interior (colour/material) | Black           |
| Flame view                 | Front           |
| Shape                      | Rectangular     |
| Glas included              | No              |