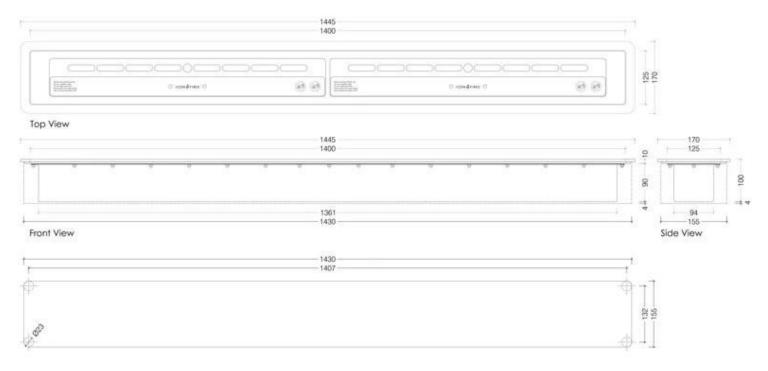

### **Dimensions & Weight**

| Length/Width | 144,5 cm |
|--------------|----------|
| Height       | 10 cm    |
| Depth        | 17 cm    |
| Weight       | 26,5 kg  |