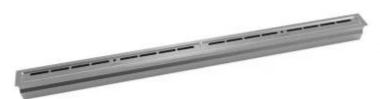

# **ICON FIRES SLIMLINE BURNER - 140 CM**

BIO-70-216

Icon Slimline 1400 Burner by Icon Fires is an elegant solution for those seeking a stylish and space-saving bioethanol fireplace. With a depth of only 17 cm, it's perfect for wall-mounted installations or custom-built projects. The spacious burner holds 8.15 liters of bioethanol, providing an impressive burn time of up to 9 hours. Featuring adjustable flames and a heat output of 9.8 kW, the Slimline 1400 is both efficient and easy to operate, requiring no chimney.