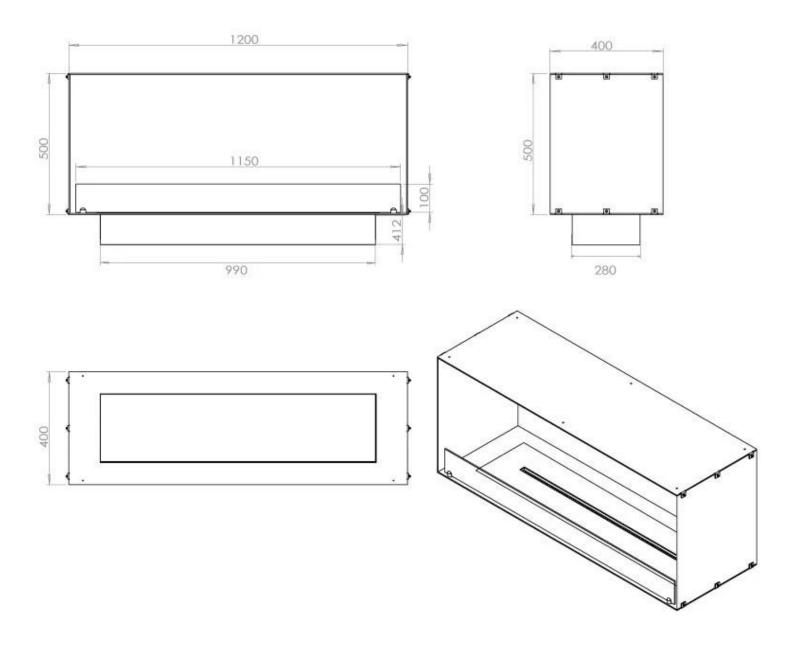

| Length/Width | 120 cm |
|--------------|--------|
| Height       | 50 cm  |
| Depth        | 40 cm  |
| Weight       | 35 kg  |

#### **Appearance**

| Material        | Steel |
|-----------------|-------|
| Steel Thickness | 4 mm  |
| Colour          | Black |

FLA 3+ 990 mm

FLA 3 990 mm