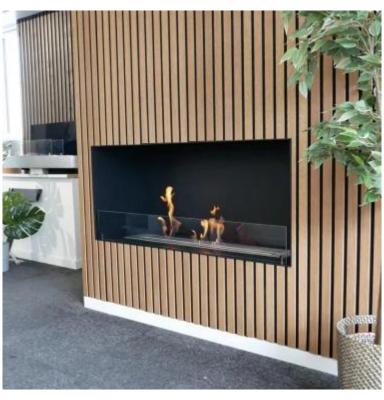

### **FOCO ONE 1200**

BIO-30-130

Foco One 1200 is a stylish one-sided built-in bioethanol fireplace, perfect for wall installation. Designed for modern interiors, this fireplace insert allows the flames to be viewed only from the front, creating a stunning focal point. Choose between a manual or automatic bioethanol burner, offering adjustable flame levels and, in automatic models, remote control via app. Constructed from 4 mm powder-coated stainless steel, it includes tempered glass to protect the flames and ensure a stable burn.

#### Type

| Product type                | 1-sided Built-in Bioethanol<br>Fireplace |
|-----------------------------|------------------------------------------|
| Fuel                        | Bioethanol                               |
| Flue/Chimney                | Not Required                             |
| Brand                       | Foco                                     |
| Use                         | Indoor                                   |
| Flame view                  | Front                                    |
| Warranty                    | 2 years                                  |
| Recommended air change rate | 1                                        |