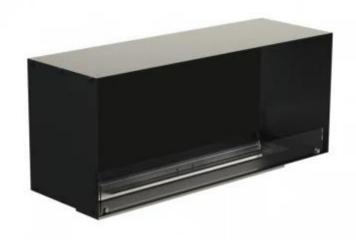

### **FOCO ONE 1200**

BIO-30-130

Foco One 1200 is a stylish one-sided built-in bioethanol fireplace, perfect for wall installation. Designed for modern interiors, this fireplace insert allows the flames to be viewed only from the front, creating a stunning focal point. Choose between a manual or automatic bioethanol burner, offering adjustable flame levels and, in automatic models, remote control via app. Constructed from 4 mm powder-coated stainless steel, it includes tempered glass to protect the flames and ensure a stable burn.

#### **Appearance**

| Material        | Steel |
|-----------------|-------|
| Steel Thickness | 4 mm  |
| Colour          | Black |

FLA 3+ 990 mm

FLA 3 990 mm