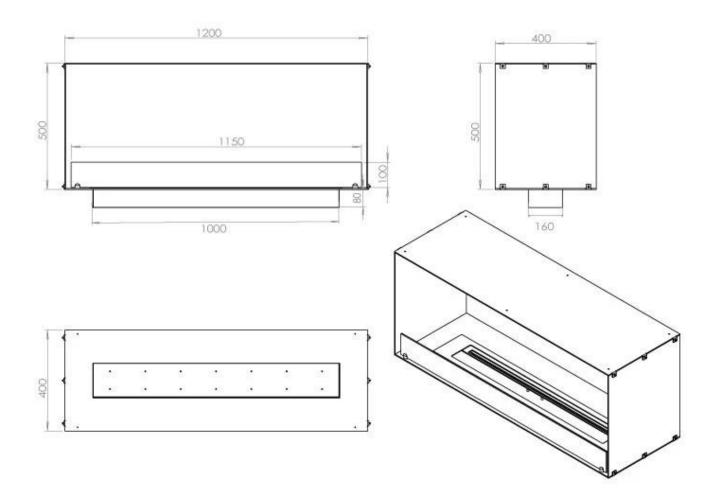

| Length/Width | 120 cm |
|--------------|--------|
| Height       | 50 cm  |
| Depth        | 40 cm  |
| Weight       | 35 kg  |

#### **Appearance**

| Material        | Steel |
|-----------------|-------|
| Steel Thickness | 4 mm  |
| Colour          | Black |

FLA 3+ 990 mm

FLA 3 990 mm