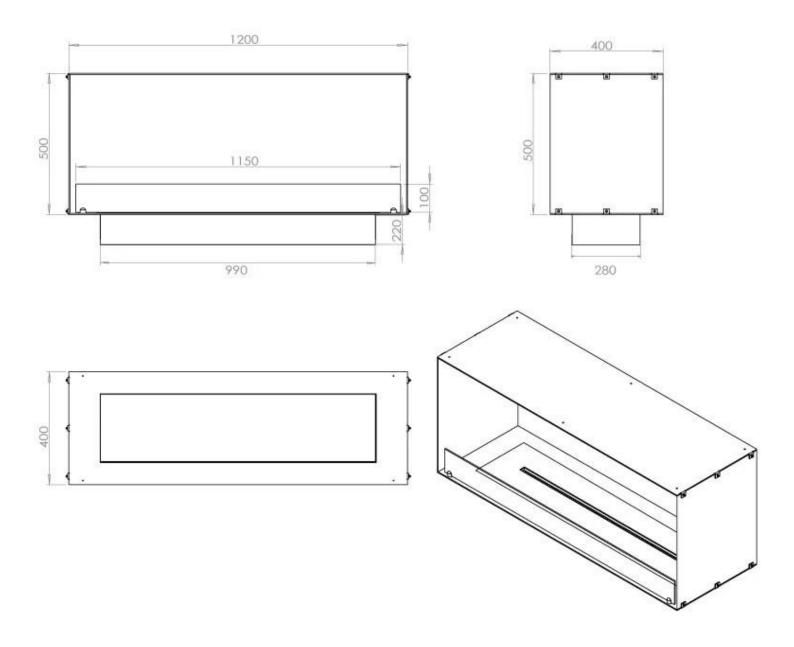

| Length/Width | 120 cm |
|--------------|--------|
| Height       | 50 cm  |
| Depth        | 40 cm  |
| Weight       | 35 kg  |

#### **Appearance**

| Material        | Steel |
|-----------------|-------|
| Steel Thickness | 4 mm  |
| Colour          | Black |

FLA 3+ 990 mm

FLA 3 990 mm