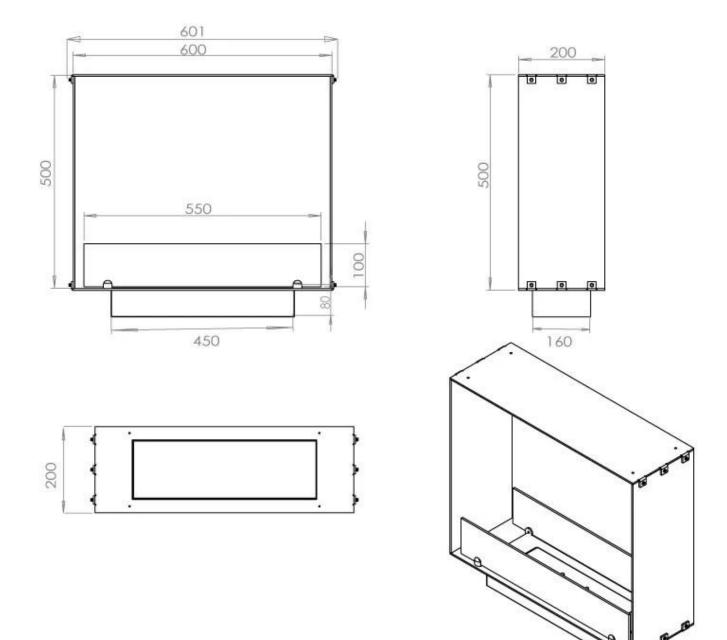

#### Size

| Length/Width | 60 cm |
|--------------|-------|
| Height       | 50 cm |
| Depth        | 20 cm |