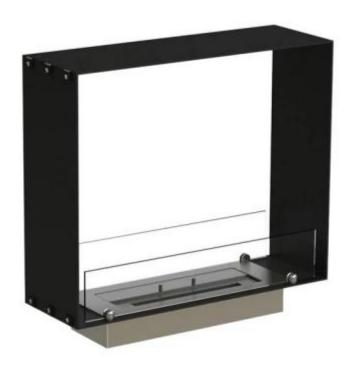

### FOCO TWO 600 SLIM

BIO-30-101

Foco Two 600 Slim is a sleek tunnel bioethanol fireplace designed for installation in walls with limited depth, only 20 cm. This fireplace is perfect for thin walls and allows for viewing flames from two opposite sides. Equipped with an adjustable Superior 450 bioethanol burner with a 2.5-liter capacity, it offers up to 7.5 hours of burn time. Made from 4 mm powder-coated stainless steel, the fireplace includes tempered glass to protect the flames from drafts, ensuring a stable flame experience.