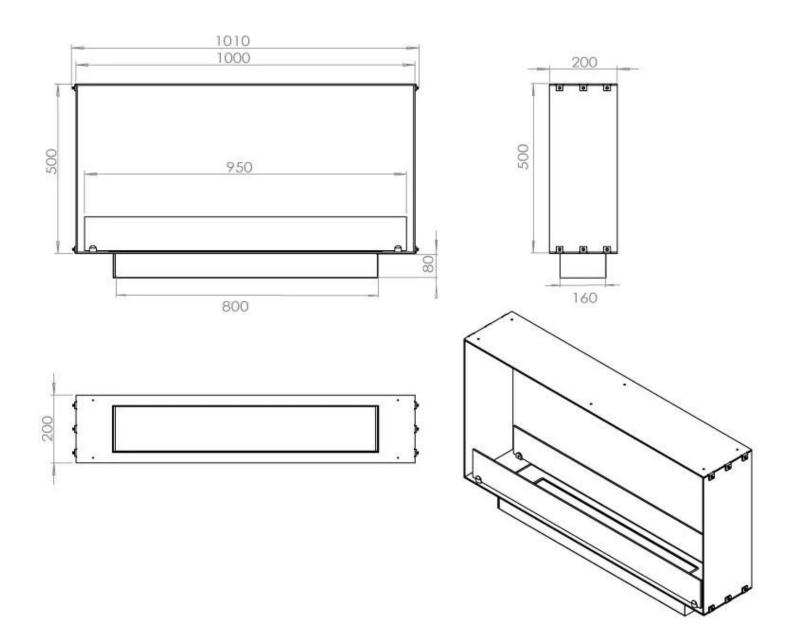

#### Size

| Length/Width | 100 cm |
|--------------|--------|
| Height       | 50 cm  |
| Depth        | 20 cm  |
| Weight       | 20 kg  |