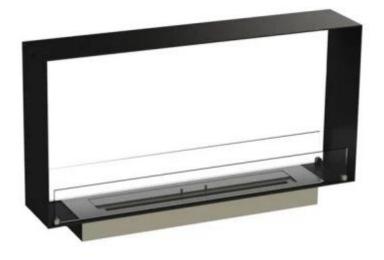

## **FOCO TWO 1000 SLIM**

BIO-30-102

The Foco Two 1000 Slim is an elegant tunnel bioethanol fireplace designed for installation in narrow walls, with a depth of only 20 cm. This fireplace features two open sides, allowing the vibrant flames to be viewed from opposite sides of a wall. With a 4-liter capacity and up to 6.5 hours of burn time per fill, it creates a long-lasting cosy and warm atmosphere. Made from powder-coated stainless steel, the fireplace includes tempered glass panels that protect the flames from drafts, ensuring a stable flame. Ideal for modern interiors, it offers both aesthetic appeal and efficient heating.