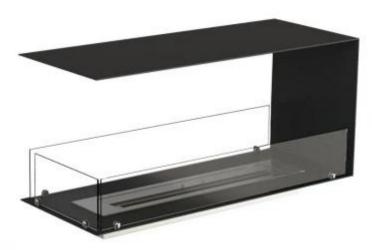

### **FOCO ROOM DIVIDER 1000**

BIO-30-111

The Foco Room Divider 1000 is an elegant built-in bioethanol fireplace designed for partition walls, allowing a view of the flames from three sides. With a width of 100 cm, this fireplace creates an impressive visual effect and a cosy atmosphere in the room. Choose between a manual or automatic bioethanol burner, for optimal comfort and easy operation. Made from 4 mm powder-coated stainless steel and equipped with tempered glass, the Foco Room Divider ensures a stable flame experience and timeless design.