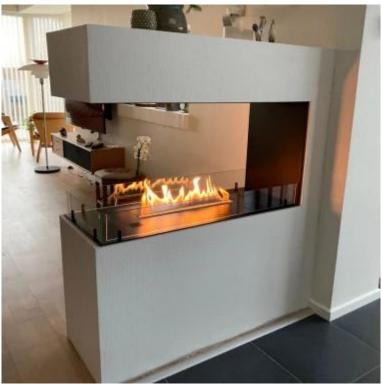

### **FOCO ROOM DIVIDER 1000**

BIO-30-111

The Foco Room Divider 1000 is an elegant built-in bioethanol fireplace designed for partition walls, allowing a view of the flames from three sides. With a width of 100 cm, this fireplace creates an impressive visual effect and a cosy atmosphere in the room. Choose between a manual or automatic bioethanol burner, for optimal comfort and easy operation. Made from 4 mm powder-coated stainless steel and equipped with tempered glass, the Foco Room Divider ensures a stable flame experience and timeless design.