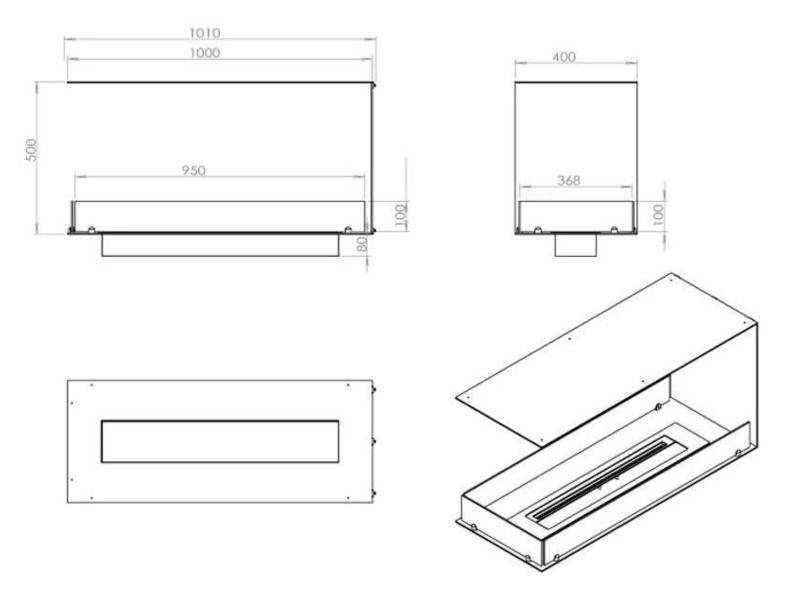

### **FOCO ROOM DIVIDER 1000**

BIO-30-111

The Foco Room Divider 1000 is an elegant built-in bioethanol fireplace designed for partition walls, allowing a view of the flames from three sides. With a width of 100 cm, this fireplace creates an impressive visual effect and a cosy atmosphere in the room. Choose between a manual or automatic bioethanol burner, for optimal comfort and easy operation. Made from 4 mm powder-coated stainless steel and equipped with tempered glass, the Foco Room Divider ensures a stable flame experience and timeless design.

| Length/Width | 100 cm |
|--------------|--------|
| Height       | 50 cm  |
| Depth        | 40 cm  |
| Weight       | 25 kg  |