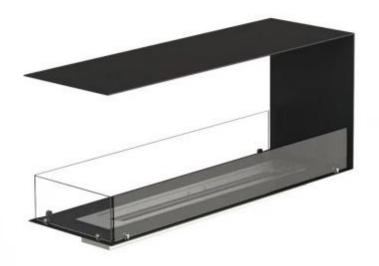

# FOCO ROOM DIVIDER 1200

BIO-30-112

Foco Room Divider 1200 is a stylish built-in bioethanol fireplace designed for installation in a room-divider wall, allowing you to enjoy the flames from three sides. This 120 cm wide model can be equipped with either a manual or automatic bioethanol burner, offering various control options. Made from powder-coated stainless steel and equipped with tempered glass, that ensures a stable and beautiful flame, adding an elegant ambiance to any space. Installation is straightforward and does not require any special certification.

### Туре

| Product type | 3-sided Built-in Bioethanol<br>Fireplace |
|--------------|------------------------------------------|
| Fuel         | Bioethanol                               |
| Brand        | Foco                                     |
| Flue/Chimney | Not Required                             |
| Use          | Indoor                                   |
| Flame view   | Room Divider                             |
| Warranty     | 2 years                                  |