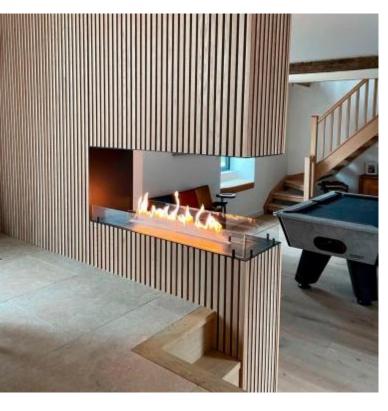

# FOCO ROOM DIVIDER 1200

BIO-30-112

Foco Room Divider 1200 is a stylish built-in bioethanol fireplace designed for installation in a room-divider wall, allowing you to enjoy the flames from three sides. This 120 cm wide model can be equipped with either a manual or automatic bioethanol burner, offering various control options. Made from powder-coated stainless steel and equipped with tempered glass, that ensures a stable and beautiful flame, adding an elegant ambiance to any space. Installation is straightforward and does not require any special certification.