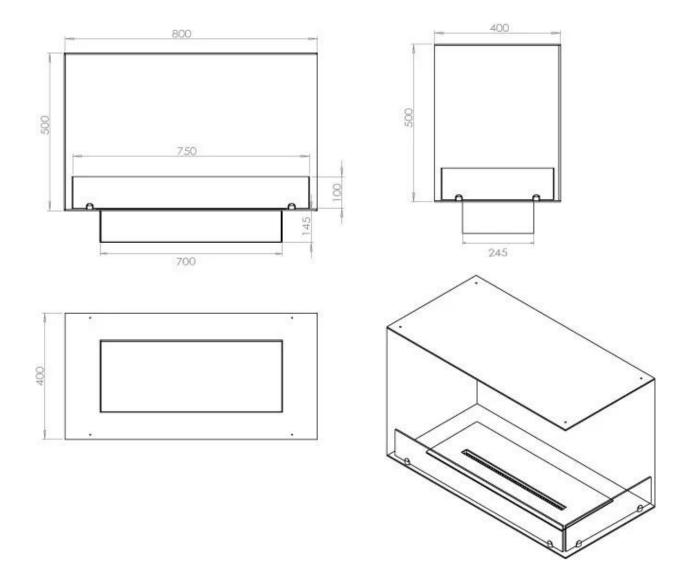

#### Size

| Length/Width | 80 cm |
|--------------|-------|
| Height       | 50 cm |
| Depth        | 40 cm |

# **Automatic burner**