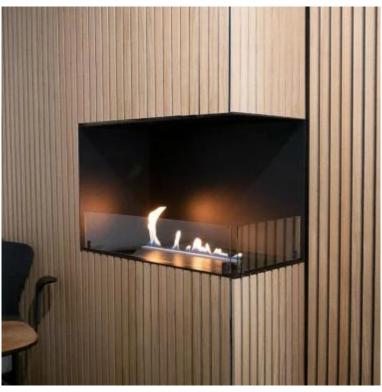

## **FOCO CORNER RIGHT 800**

BIO-30-119

Foco Corner Right 800 is an elegant corner bioethanol fireplace designed for built-in installation, allowing you to enjoy the flames from two open sides. This right-sided model features an open front and right side. Made from powder-coated stainless steel, it comes with tempered glass to protect the flames from drafts and wind gusts. Choose between a manual or automatic burner, with remote control and additional safety features. Its timeless design makes this fireplace a perfect fit for modern homes.