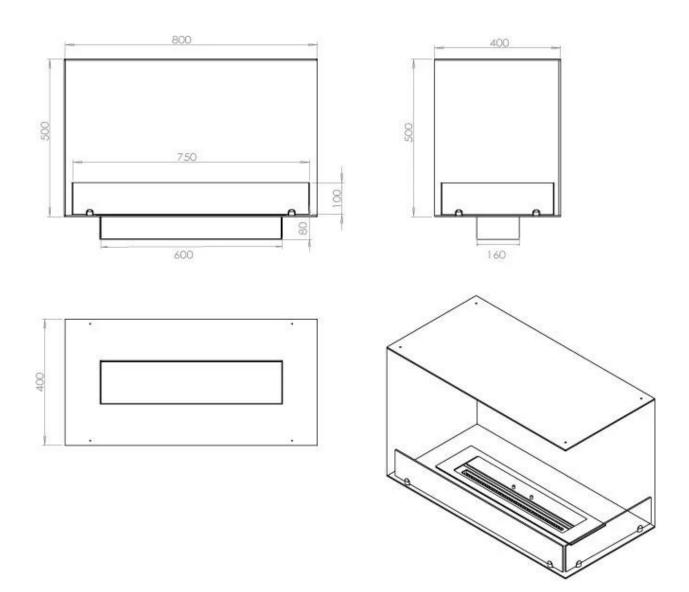

#### Size

| Length/Width | 80 cm |
|--------------|-------|
| Height       | 50 cm |
| Depth        | 40 cm |