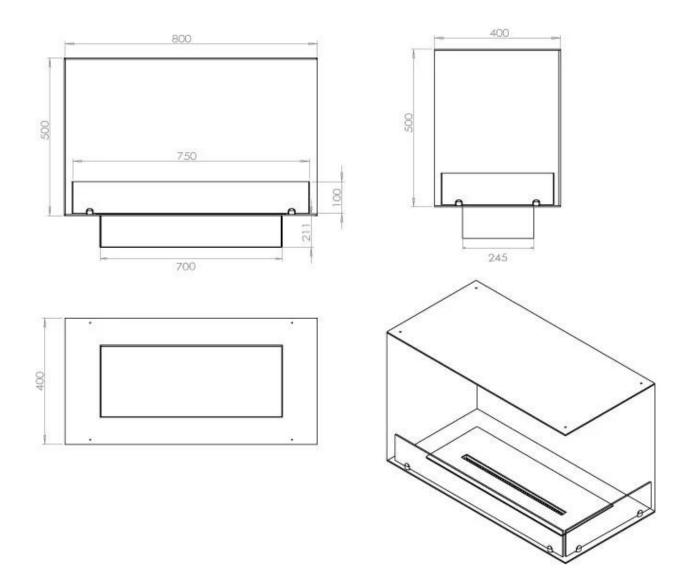

#### Size

| Length/Width | 80 cm |
|--------------|-------|
| Height       | 50 cm |
| Depth        | 40 cm |

# Superior Manual