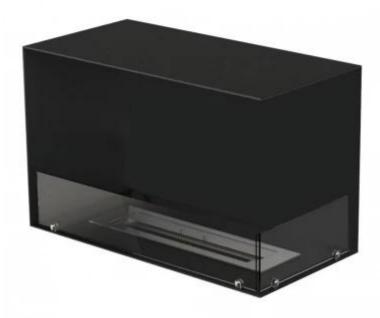

## **FOCO CORNER RIGHT 800**

BIO-30-119

Foco Corner Right 800 is an elegant corner bioethanol fireplace designed for built-in installation, allowing you to enjoy the flames from two open sides. This right-sided model features an open front and right side. Made from powder-coated stainless steel, it comes with tempered glass to protect the flames from drafts and wind gusts. Choose between a manual or automatic burner, with remote control and additional safety features. Its timeless design makes this fireplace a perfect fit for modern homes.

#### Size

| Length/Width | 80 cm |
|--------------|-------|
| Height       | 50 cm |
| Depth        | 40 cm |