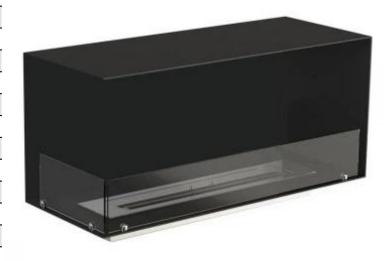

### **FOCO CORNER LEFT 1000**

BIO-30-123

Foco Corner Left 1000 is a contemporary built-in bioethanol fireplace designed for corner installation, offering a stunning view of the flames from the front and left sides. Available with a choice of manual or automatic burners, this fireplace brings warmth and elegance to any space. The automatic models offer remote control operation for added convenience. With a simple installation process and no need for a chimney or flue, it's an excellent choice for modern interiors.

#### Type

| Product type                | See-through Built-in Bioethanol<br>Fireplace |
|-----------------------------|----------------------------------------------|
| Fuel                        | Bioethanol                                   |
| Flue/Chimney                | Not Required                                 |
| Brand                       | Foco                                         |
| Use                         | Indoor                                       |
| Flame view                  | Left side                                    |
| Warranty                    | 2 years                                      |
| Recommended air change rate | 1                                            |
|                             |                                              |

#### Size

| Length/Width | 100 cm |
|--------------|--------|
| Height       | 50 cm  |
| Depth        | 40 cm  |
| Weight       | 30 kg  |