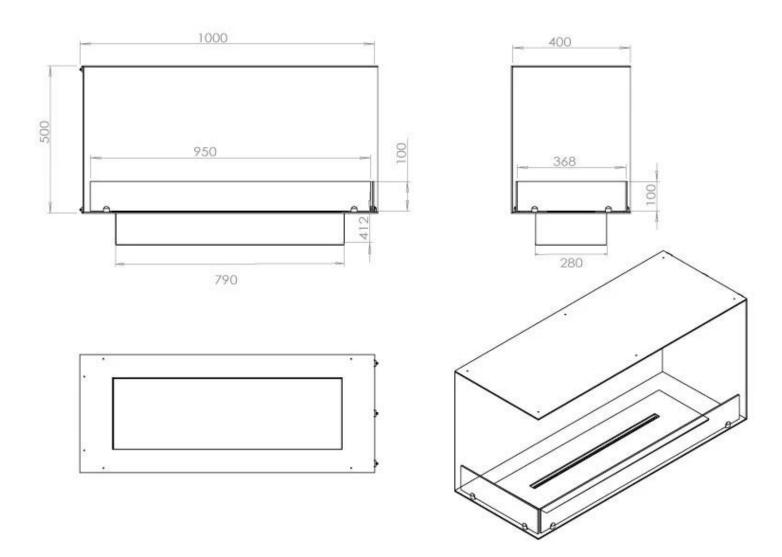

### **FOCO CORNER LEFT 1000**

BIO-30-123

Foco Corner Left 1000 is a contemporary built-in bioethanol fireplace designed for corner installation, offering a stunning view of the flames from the front and left sides. Available with a choice of manual or automatic burners, this fireplace brings warmth and elegance to any space. The automatic models offer remote control operation for added convenience. With a simple installation process and no need for a chimney or flue, it's an excellent choice for modern interiors.

#### Size

| Length/Width | 100 cm |
|--------------|--------|
| Height       | 50 cm  |
| Depth        | 40 cm  |
| Weight       | 30 kg  |