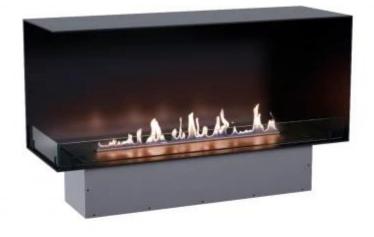

### **FOCO CORNER LEFT 1200**

BIO-30-124

Foco Corner Left 1200 is a contemporary built-in bioethanol fireplace designed for corner installation, offering a stunning view of the flames from the front and left sides. Available with a choice of manual or automatic burners, this fireplace brings warmth and elegance to any space. The automatic models offer remote control operation for added convenience. With a simple installation process and no need for a chimney or flue, it's an excellent choice for modern interiors.

#### **Burner - Features**

| Control            | Remote Control   |
|--------------------|------------------|
| Control            | Automatic        |
| Control            | Manual           |
| Minimum room size  | 90 m³            |
| Adjustable flame   | Yes              |
| Burner Model       | 5 Litre Superior |
| Flame length       | 85 cm            |
| Burning time up to | 6 hours          |
| Remote control     | Yes (add-on)     |
| Power Requirements | No               |
| Power Requirements | Yes              |
| Heat output (max)  | 6,2 kW           |
| Consumption        | 0.87 L/h         |