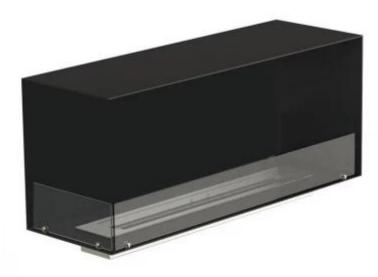

### **FOCO CORNER LEFT 1200**

BIO-30-124

Foco Corner Left 1200 is a contemporary built-in bioethanol fireplace designed for corner installation, offering a stunning view of the flames from the front and left sides. Available with a choice of manual or automatic burners, this fireplace brings warmth and elegance to any space. The automatic models offer remote control operation for added convenience. With a simple installation process and no need for a chimney or flue, it's an excellent choice for modern interiors.

#### Size

| Length/Width | 120 cm |
|--------------|--------|
| Height       | 50 cm  |
| Depth        | 40 cm  |
| Weight       | 35 kg  |

#### **Appearance**

| Material        | Steel |
|-----------------|-------|
| Steel Thickness | 4 mm  |
| Colour          | Black |
| Glas included   | Yes   |