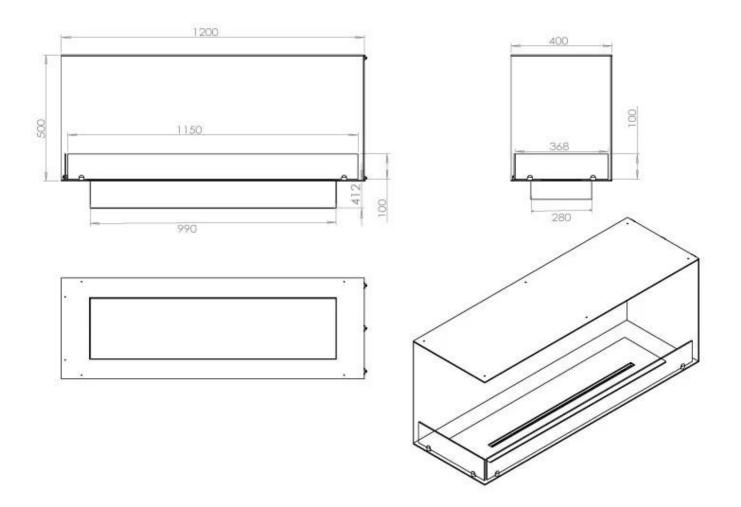

#### Size

| Length/Width | 120 cm |
|--------------|--------|
| Height       | 50 cm  |
| Depth        | 40 cm  |
| Weight       | 35 kg  |

## Automatic burner 1000

FLA 3 990 mm

FLA 3+ 990 mm