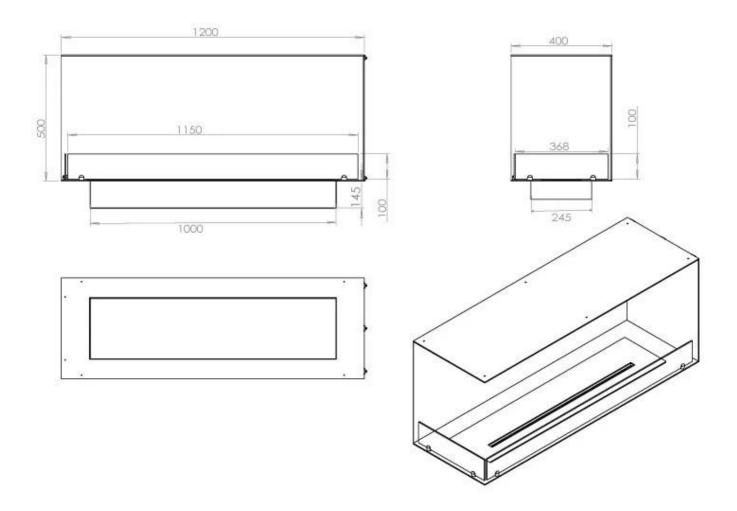

#### Size

| Length/Width | 120 cm |
|--------------|--------|
| Height       | 50 cm  |
| Depth        | 40 cm  |
| Weight       | 35 kg  |

## PrimeFire 1000