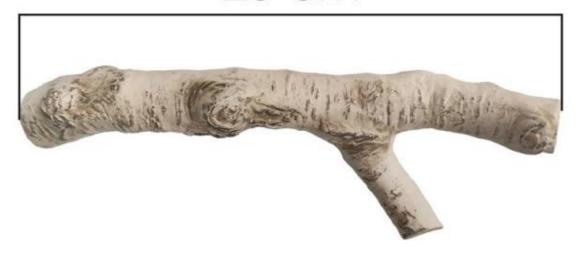

# CACHFIRES

# **BIRCH WOOD**

PEJS-05-07

Authentic birch wood in nonflammable ceramic as a decoration item.

### **TECHNICAL SPECIFICATIONS**

#### **Key Specifications**

| Product type | Decoration for Bioethanol<br>Fireplaces |
|--------------|-----------------------------------------|
| Warranty     | 2 years                                 |

#### Size & Weight

| Quantity | 4      |
|----------|--------|
| Weight   | 0,5 kg |

## Material and appearance

| Material   | Cerâmica    |
|------------|-------------|
| Colour     | White       |
| Decoration | Wooden Logs |

#### Installation details

| Compatible with | Bioethanol Fireplaces |
|-----------------|-----------------------|





# 25 cm





17 cm