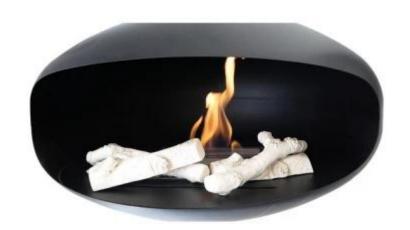

# **BIRCH WOOD**

PEJS-05-07

Authentic birch wood in nonflammable ceramic as a decoration item.

#### **Key Specifications**

| Product type | Decoration for Bioethanol<br>Fireplaces |
|--------------|-----------------------------------------|
| Warranty     | 2 years                                 |

#### Installation details

| Compatible with | Bioethanol Fireplaces |
|-----------------|-----------------------|