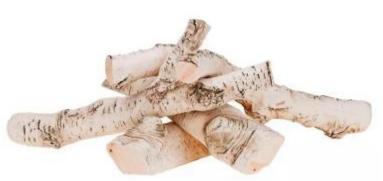

# **BIRCH WOOD**

PEJS-05-07

Authentic birch wood in nonflammable ceramic as a decoration item.

#### Size & Weight

| Quantity | 4      |
|----------|--------|
| Weight   | 0,5 kg |

## Material and appearance

| Material   | Cerâmica    |
|------------|-------------|
| Colour     | White       |
| Decoration | Wooden Logs |