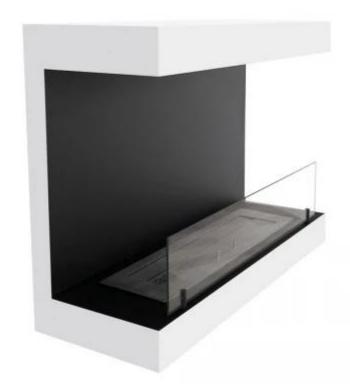

# **DAKOTA WHITE - 3-SIDED 80 CM WALL BIOFIREPLACE**

BIO-10-049-WH

The ScandiFlames Dakota is a modern and elegant three-sided wall-mounted bio fireplace made of steel, offering a stunning view of the flames from all angles. Equipped with a 3.5-liter adjustable bioethanol burner, you can enjoy up to 7.5 hours of burn time per fill. This 80 cm wide bio fireplace is easy to install on any wall type with just four screws and requires no vent or chimney. The Dakota bio fireplace delivers a heating output of up to 3.3 kW and is recommended for rooms of at least 70 m<sup>3</sup>.

### **Material and Appearance**

| Material      | Steel       |
|---------------|-------------|
| Colour        | White       |
| Shape         | Rectangular |
| Glas included | Yes         |