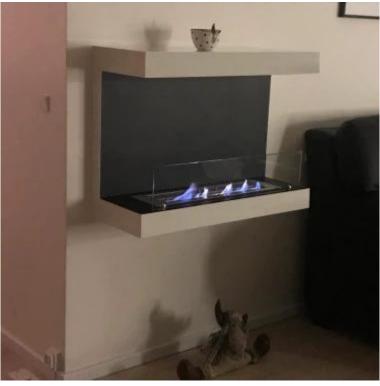

# **DAKOTA WHITE - 3-SIDED 80 CM WALL BIOFIREPLACE**

BIO-10-049-WH

The ScandiFlames Dakota is a modern and elegant three-sided wall-mounted bio fireplace made of steel, offering a stunning view of the flames from all angles. Equipped with a 3.5-liter adjustable bioethanol burner, you can enjoy up to 7.5 hours of burn time per fill. This 80 cm wide bio fireplace is easy to install on any wall type with just four screws and requires no vent or chimney. The Dakota bio fireplace delivers a heating output of up to 3.3 kW and is recommended for rooms of at least 70 m<sup>3</sup>.