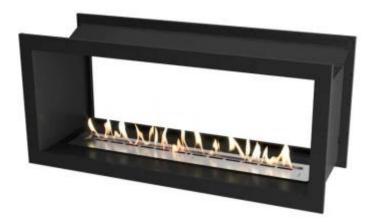

### **ICON SLIMLINE FIREBOX SFBDS1350**

BIO-70-218

Icon Slimline Firebox SFBDS1350 is an elegant double-sided built-in bioethanol fireplace, allowing you to enjoy the flames from both sides of a wall. With a burn time of up to 9 hours and an adjustable flame, it offers both warmth and ambiance. Its sleek design and easy installation make it ideal for both new and existing walls. The Slimline Firebox requires no chimney and burns eco-friendly bioethanol, making it a sustainable choice for modern homes.

#### **Dimensions & Weight**

| Length/Width | 135 cm  |
|--------------|---------|
| Height       | 60 cm   |
| Depth        | 45 cm   |
| Weight       | 43,3 kg |

#### **Material and Appearance**

| Material      | Stainless Steel |
|---------------|-----------------|
| Colour        | Black           |
| Shape         | Rectangular     |
| Glas included | No              |