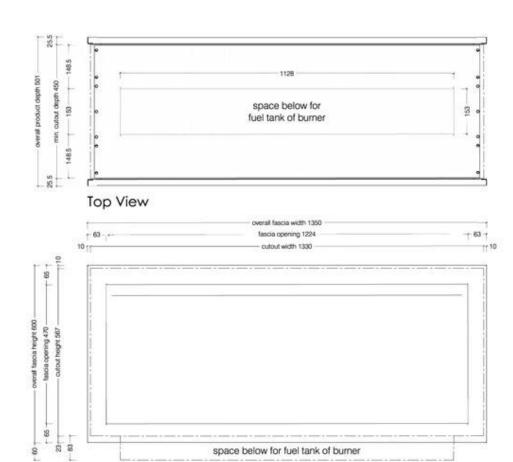

#### **Dimensions & Weight**

| Length/Width | 135 cm  |
|--------------|---------|
| Height       | 60 cm   |
| Depth        | 45 cm   |
| Weight       | 43,3 kg |

#### **Installation Details**

| Flue/Chimney       | Not Required |
|--------------------|--------------|
| Power Requirements | No           |

space below for fuel tank of burner

101→

111-1