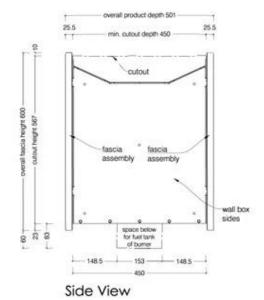

#### **Dimensions & Weight**

| Length/Width | 135 cm  |
|--------------|---------|
| Height       | 60 cm   |
| Depth        | 45 cm   |
| Weight       | 43,3 kg |

#### **Installation Details**

| Flue/Chimney       | Not Required |
|--------------------|--------------|
| Power Requirements | No           |

space below for fuel tank of burner

101→

111-1