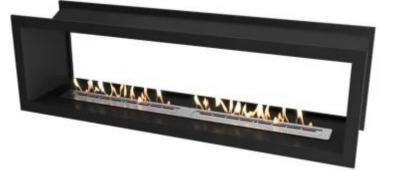

# ICON SLIMLINE FIREBOX FBDS2000 800

BIO-70-221

The Icon Slimline Firebox FBDS2000 800 is a double-sided built-in bioethanol fireplace that combines stylish design with practical features. Equipped with two Slimline 800 burners, this fireplace offers up to 8 hours of burn time and a maximum heat output of 5.4 kW. The adjustable flame allows you to control both heat and bioethanol consumption. Its black finish accentuates the vibrant flame colors, and no chimney is required, making installation simple and flexible. This is an eco-friendly solution that brings both warmth and elegance into your home.