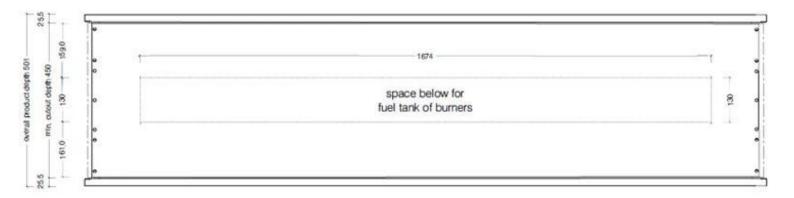

### **Dimensions & Weight**

| Length/Width | 200 cm  |
|--------------|---------|
| Height       | 60 cm   |
| Depth        | 45 cm   |
| Weight       | 43,3 kg |