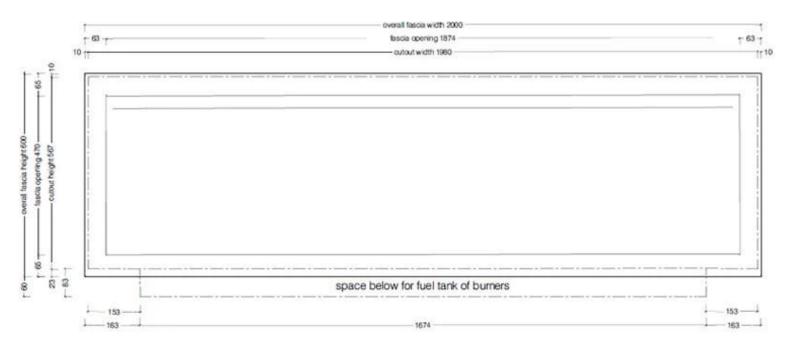

### **Dimensions & Weight**

| Length/Width | 200 cm  |
|--------------|---------|
| Height       | 60 cm   |
| Depth        | 45 cm   |
| Weight       | 43,3 kg |