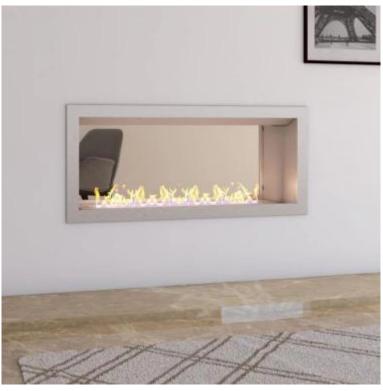

# ICON SLIMLINE FIREBOX FBDS1100 STEEL

BIO-70-222

Icon Slimline Firebox FBDS1100 - Steel is a double-sided built-in bioethanol fireplace that adds both warmth and style to your home. Featuring a Slimline 800 burner, this fireplace offers up to 8 hours of burn time and a heat output of 5.4 kW. Its sleek steel design makes it ideal for installation in both new and existing walls or as part of a room divider, allowing the flames to be enjoyed from two rooms simultaneously. With no smoke or soot emissions and no need for a chimney, installation is straightforward and eco-friendly.