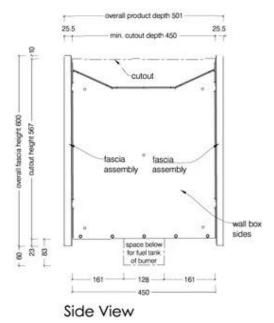

#### **Dimensions & Weight**

| Length/Width | 110 cm  |
|--------------|---------|
| Height       | 60 cm   |
| Depth        | 45 cm   |
| Weight       | 43,3 kg |

## 1100 Double Sided Firebox for 800 Slimline Burner

© This drawing is copyright and remains the property of Signi Fires. It may not be retained, copied or used without written consent.