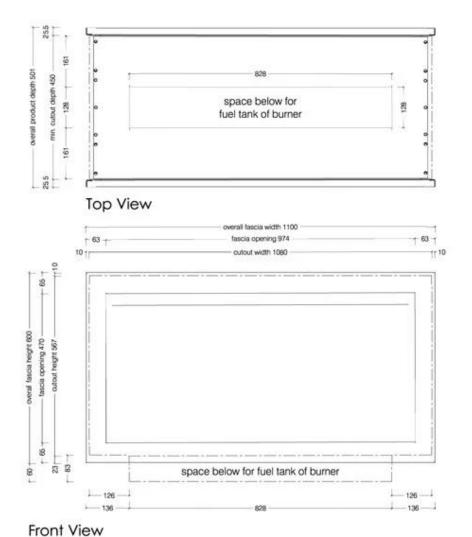

#### **Dimensions & Weight**

| Length/Width | 110 cm  |
|--------------|---------|
| Height       | 60 cm   |
| Depth        | 45 cm   |
| Weight       | 43,3 kg |

## 1100 Double Sided Firebox for 800 Slimline Burner

© This drawing is copyright and remains the property of Signi Fires. It may not be retained, copied or used without written consent.