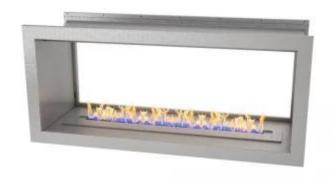

# ICON SLIMLINE FIREBOX FBDS1100 STEEL

BIO-70-222

Icon Slimline Firebox FBDS1100 - Steel is a double-sided built-in bioethanol fireplace that adds both warmth and style to your home. Featuring a Slimline 800 burner, this fireplace offers up to 8 hours of burn time and a heat output of 5.4 kW. Its sleek steel design makes it ideal for installation in both new and existing walls or as part of a room divider, allowing the flames to be enjoyed from two rooms simultaneously. With no smoke or soot emissions and no need for a chimney, installation is straightforward and eco-friendly.

#### **Material and Appearance**

| Material      | Stainless Steel |
|---------------|-----------------|
| Colour        | Stainless Steel |
| Shape         | Rectangular     |
| Glas included | No              |