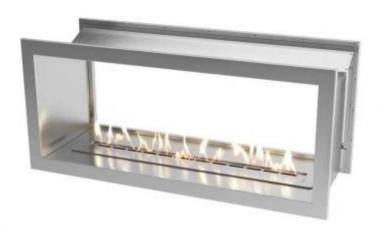

# ICON SLIMLINE FIREBOX SFBDS1350 STEEL

BIO-70-223

The Icon Slimline Firebox SFBDS1350 - Steel is a double-sided built-in bioethanol fireplace that combines modern elegance with efficient heating. Featuring a Slimline 1100 burner in stainless steel, this fireplace offers up to 9 hours of burn time and an impressive heat output of 7.7 kW. The stylish design makes it perfect for installation in both new and existing walls, allowing the flames to be enjoyed from two rooms simultaneously through its see-through effect. With no need for a chimney, installation is simple and flexible, and the eco-friendly bioethanol burner ensures clean combustion without smoke or soot.

### **Material and Appearance**

| Material      | Stainless Steel |
|---------------|-----------------|
| Colour        | Stainless Steel |
| Shape         | Rectangular     |
| Glas included | No              |