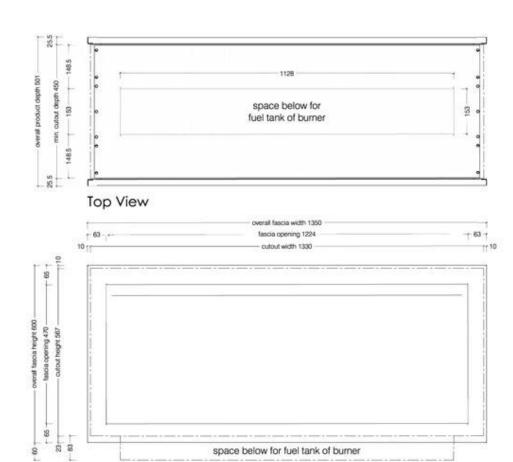

### **Dimensions & Weight**

| Length/Width | 135 cm  |
|--------------|---------|
| Height       | 60 cm   |
| Depth        | 45 cm   |
| Weight       | 43,3 kg |

### **Installation Details**

| Flue/Chimney       | Not Required |
|--------------------|--------------|
| Power Requirements | No           |

space below for fuel tank of burner

101→

111-1