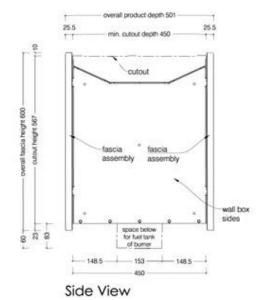

### **Dimensions & Weight**

| Length/Width | 135 cm  |
|--------------|---------|
| Height       | 60 cm   |
| Depth        | 45 cm   |
| Weight       | 43,3 kg |

### **Installation Details**

| Flue/Chimney       | Not Required |
|--------------------|--------------|
| Power Requirements | No           |

space below for fuel tank of burner

101→

111-1