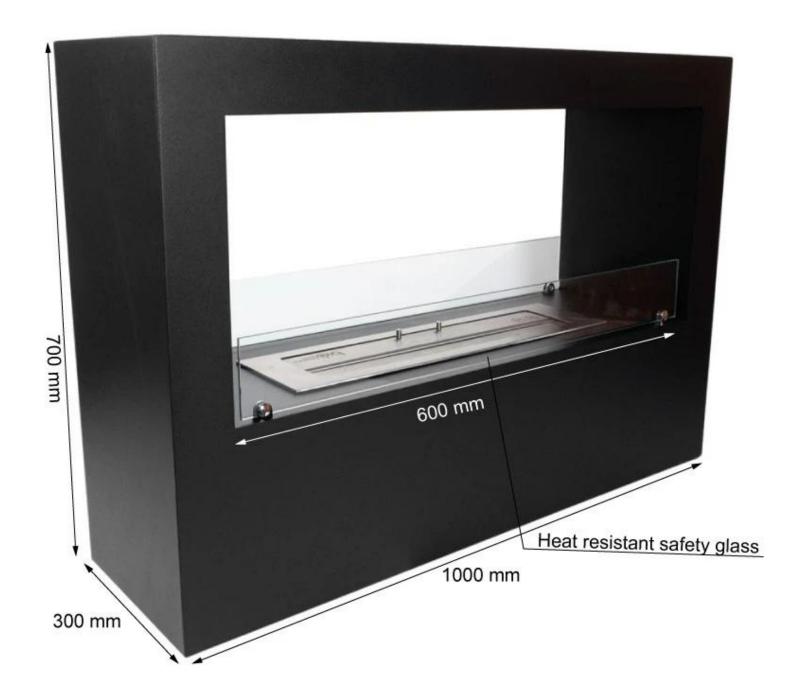

#### **Dimensions & Weight**

| Length/Width | 100 cm |
|--------------|--------|
| Height       | 70 cm  |
| Depth        | 30 cm  |
| Weight       | 36 kg  |

## **Burner Specifications**

| Adjustable flame | Yes                |
|------------------|--------------------|
| Control          | Manual             |
| Burner Model     | 3,5 Liter Superior |
| Flame length     | 45 cm              |
| Remote control   | No                 |