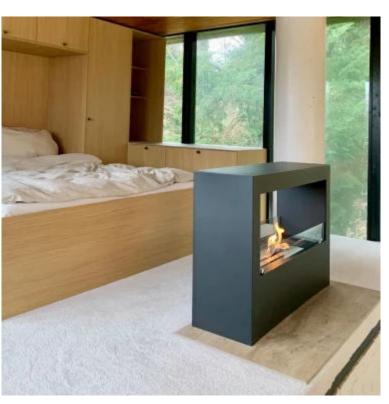

# LANSING L - BLACK FREESTANDING BIOETHANOL FIREPLACE

BIO-20-213Black

This black double-sided bioethanol fireplace is a freestanding, see-through fireplace that allows you to enjoy the flames from both sides. Ideal as a room divider between spaces like the living room and kitchen, it can also be built into a wall. With a 3.5-liter manual burner, it offers up to 7.5 hours of burn time and a heat output of maximum 3.3 kW. Easy to install without the need for electricity or a chimney, it includes safety glass, flame control, and extinguishing tools, ensuring a safe and stylish heating solution.