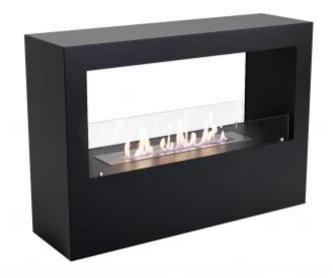

# LANSING L - BLACK FREESTANDING BIOETHANOL FIREPLACE

BIO-20-213Black

This black double-sided bioethanol fireplace is a freestanding, see-through fireplace that allows you to enjoy the flames from both sides. Ideal as a room divider between spaces like the living room and kitchen, it can also be built into a wall. With a 3.5-liter manual burner, it offers up to 7.5 hours of burn time and a heat output of maximum 3.3 kW. Easy to install without the need for electricity or a chimney, it includes safety glass, flame control, and extinguishing tools, ensuring a safe and stylish heating solution.

## **Material and Appearance**

| Material      | Steel       |
|---------------|-------------|
| Colour        | Black       |
| Shape         | Rectangular |
| Glas included | Yes         |