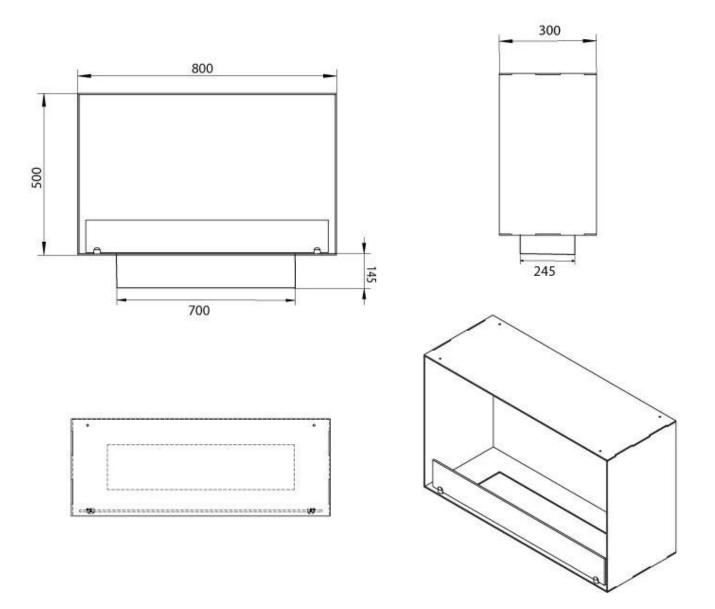

### Size

| Length/Width | 80 cm |
|--------------|-------|
| Height       | 50 cm |
| Depth        | 30 cm |
| Weight       | 25 kg |

PrimeFire 700

# Automatic burner 700