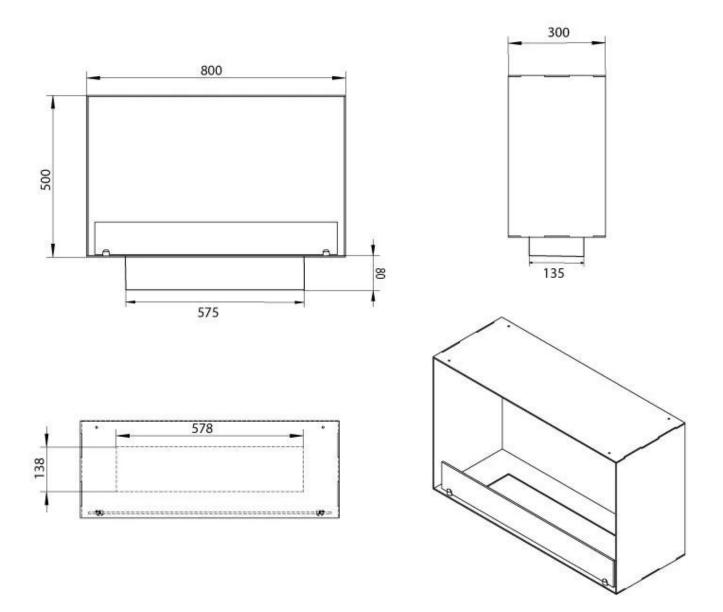

### Size

| Length/Width | 80 cm |
|--------------|-------|
| Height       | 50 cm |
| Depth        | 30 cm |
| Weight       | 25 kg |

PrimeFire 700

# Superior Manual 600