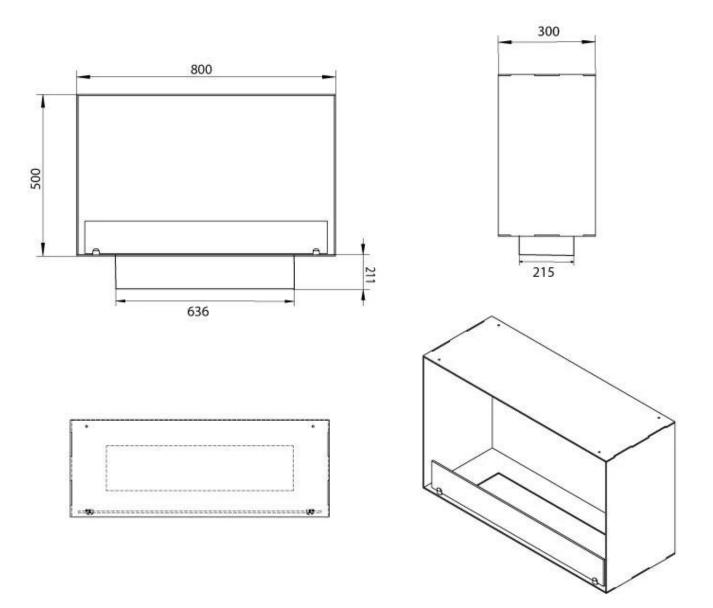

### Size

| Length/Width | 80 cm |
|--------------|-------|
| Height       | 50 cm |
| Depth        | 30 cm |
| Weight       | 25 kg |

PrimeFire 700