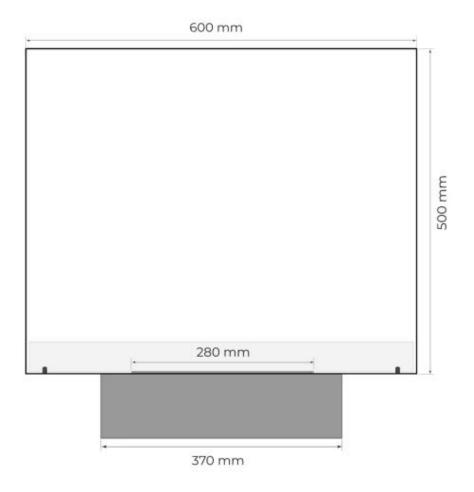

## Size

| Length/Width | 60 cm |
|--------------|-------|
| Height       | 50 cm |
| Depth        | 10 cm |
| Weight       | 8 kg  |