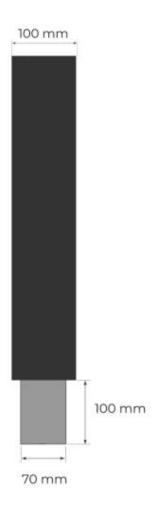

## Size

| Length/Width | 60 cm |
|--------------|-------|
| Height       | 50 cm |
| Depth        | 10 cm |
| Weight       | 8 kg  |