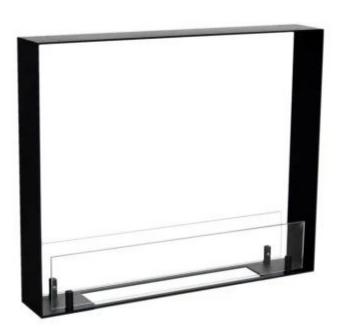

# **FOCO TWO 600 ULTRA SLIM**

BIO-30-136

The Foco Two 600 Ultra Slim is an extra-narrow built-in bioethanol fireplace designed for partition walls as thin as 10 cm. With its 2-sided see-through design, it provides a stunning real flame experience visible from both sides. Made from 4 mm powder-coated stainless steel with tempered glass panels, it ensures both style and safety. The included manual Slimline burner offers up to 7 hours of burn time per filling.