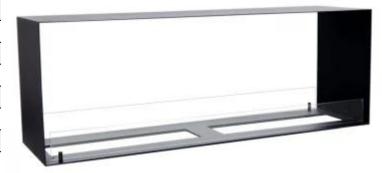

#### **FOCO TWO 1400 DOUBLE**

BIO-30-142

Foco Two 1400 Double Built-in Bioethanol Fireplace is an extra-wide, 2-sided fireplace designed for wall installation, allowing you to view the flames from two opposite sides. Equipped with two separate manual burners, each 60 cm wide with a capacity of 3.5 liters, the fireplace offers up to 7.5 hours of burn time. This setup provides better flame and heat control. Made from 4 mm powder-coated stainless steel, the fireplace features a sleek design. Tempered glass is included for added safety and flame stability.

#### **Type**

Size

| Fuel                        | Bioethanol                                   |
|-----------------------------|----------------------------------------------|
| Product type                | See-through Built-in Bioethanol<br>Fireplace |
| Flue/Chimney                | Not Required                                 |
| Brand                       | Foco                                         |
| Use                         | Indoor                                       |
| Warranty                    | 2 years                                      |
| Recommended air change rate | 1                                            |

#### **Appearance**

| Material        | Steel |
|-----------------|-------|
| Steel Thickness | 4 mm  |
| Colour          | Black |
| Glas included   | Yes   |