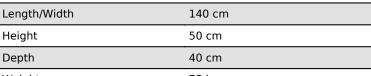

Litres         |
| Power Requirements | No               |
| Heat output (max)  | 6,5 kW           |
| Consumption        | 0.9 L/h          |



#### **Type**

Size

| Fuel                        | Bioethanol                                   |
|-----------------------------|----------------------------------------------|
| Product type                | See-through Built-in Bioethanol<br>Fireplace |
| Flue/Chimney                | Not Required                                 |
| Brand                       | Foco                                         |
| Use                         | Indoor                                       |
| Warranty                    | 2 years                                      |
| Recommended air change rate | 1                                            |



## Weiaht 75 ka

#### **Appearance**

| Material        | Steel |
|-----------------|-------|
| Steel Thickness | 4 mm  |
| Colour          | Black |
| Glas included   | Yes   |



### Superior Manual 600