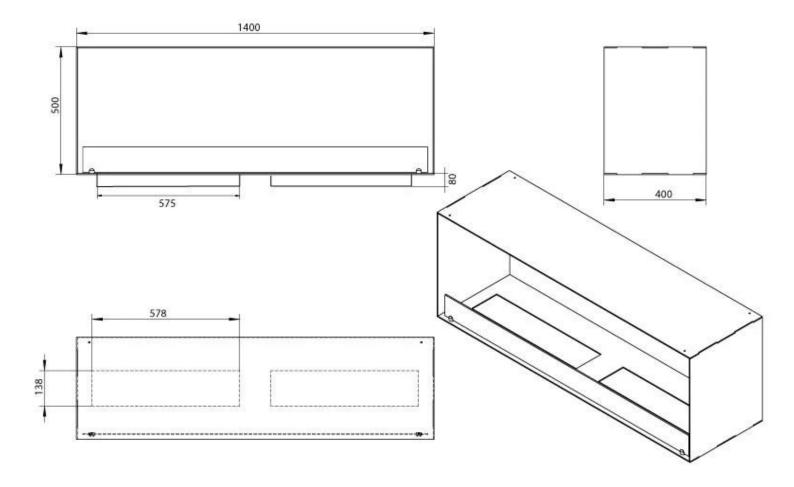

l                                   |
|-----------------------------|----------------------------------------------|
| Product type                | See-through Built-in Bioethanol<br>Fireplace |
| Flue/Chimney                | Not Required                                 |
| Brand                       | Foco                                         |
| Use                         | Indoor                                       |
| Warranty                    | 2 years                                      |
| Recommended air change rate | 1                                            |



## Weiaht 75 ka

#### **Appearance**

| Material        | Steel |
|-----------------|-------|
| Steel Thickness | 4 mm  |
| Colour          | Black |
| Glas included   | Yes   |



### Superior Manual 600