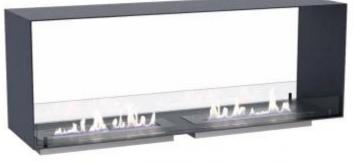

#### **FOCO TWO 1400 DOUBLE**

BIO-30-142

Foco Two 1400 Double Built-in Bioethanol Fireplace is an extra-wide, 2-sided fireplace designed for wall installation, allowing you to view the flames from two opposite sides. Equipped with two separate manual burners, each 60 cm wide with a capacity of 3.5 liters, the fireplace offers up to 7.5 hours of burn time. This setup provides better flame and heat control. Made from 4 mm powder-coated stainless steel, the fireplace features a sleek design. Tempered glass is included for added safety and flame stability.

#### **Burner - Features**

| Control            | Manual           |
|--------------------|------------------|
| Minimum room size  | 140 m³           |
| Adjustable flame   | Yes              |
| Burner Model       | 4 Litre Superior |
| Flame length       | 90 cm            |
| Burning time up to | 7.5 hours        |
| Remote control     | No               |
| Capacity           | 8 Litres         |
| Power Requirements | No               |
| Heat output (max)  | 6,5 kW           |
| Consumption        | 0.9 L/h          |