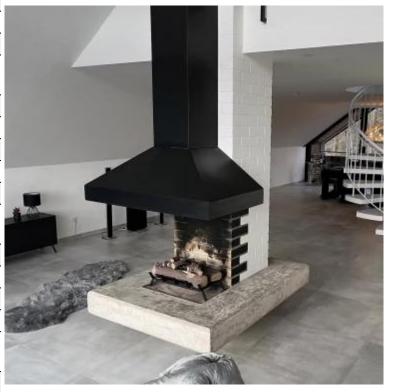

# **BIOETHANOL FIRE GRATE L - 60 CM**

BIO-20-303

The ScandiFlames Grate L with 2.5L burner and ceramic logs is a freestanding bioethanol fireplace grate designed to convert your old, traditional open fireplace into a modern bioethanol fireplace. This bioethanol fireplace maintains the cozy atmosphere of a traditional fire and heat without the need for a chimney. The included burner has a capacity of 2.5 liters, providing up to 7.5 hours of burn time per filling. Installation is simple, with no need for electricity or complex setups. The ceramic logs are placed on top of the grate, and the fireplace is ready for use.

### Installation Details

Flue/Chimney

Not Required

Power Requirements

No