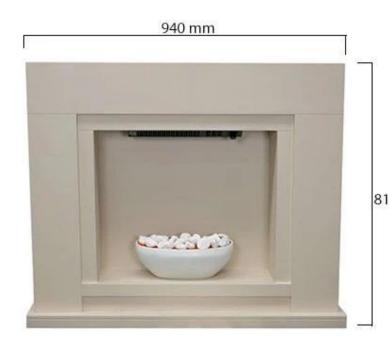

### Size & Weight

| Length/Width | 94 cm |
|--------------|-------|
| Height       | 81 cm |
| Depth        | 24 cm |
| Weight       | 25 kg |