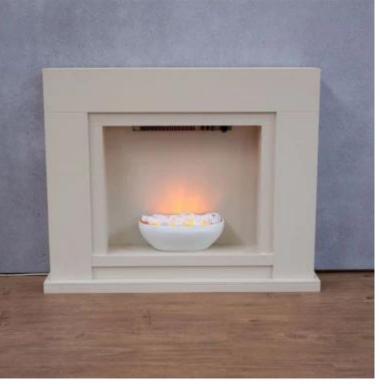

# **BARRA - ELECTRIC STOVE IN WHITE**

ELP-10-107

Freestanding electric fire in a beautiful white colour. The fireplace has a unique design, that fits into almost any interior.

### **Material & Appearance**

| Material      | Wood        |
|---------------|-------------|
| Material      | Plastic     |
| Material      | Steel       |
| Colour        | Creme       |
| Flame view    | Front       |
| Shape         | Rectangular |
| Decoration    | Stone       |
| Glas included | No          |