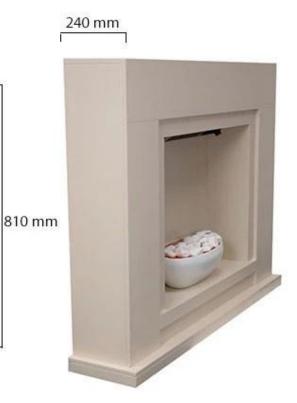

### Size & Weight

| Length/Width | 94 cm |
|--------------|-------|
| Height       | 81 cm |
| Depth        | 24 cm |
| Weight       | 25 kg |