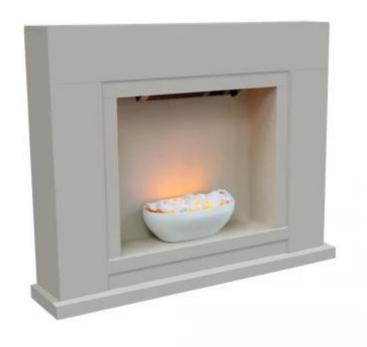

# **BARRA - ELECTRIC STOVE IN WHITE**

ELP-10-107

Freestanding electric fire in a beautiful white colour. The fireplace has a unique design, that fits into almost any interior.

### **Material & Appearance**

| Material      | Wood        |
|---------------|-------------|
| Material      | Plastic     |
| Material      | Steel       |
| Colour        | Creme       |
| Flame view    | Front       |
| Shape         | Rectangular |
| Decoration    | Stone       |
| Glas included | No          |