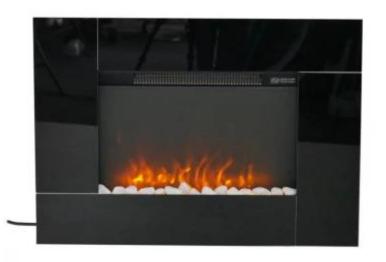

# RAASAY ELECTRIC WALL FIREPLACE - BLACK

ELP-10-102-2

Black cheap wall-mounted electric fireplace to mount on the wall, with an installation like a 23" flat screen television.

### **Material & Appearance**

| Material                   | Glass       |
|----------------------------|-------------|
| Material                   | Plastic     |
| Material                   | Steel       |
| Colour                     | Black       |
| Finish                     | Glossy      |
| Interior (colour/material) | Black       |
| Flame view                 | Front       |
| Shape                      | Rectangular |
| Decoration                 | Stone       |
| Glas included              | Yes         |
|                            | -           |