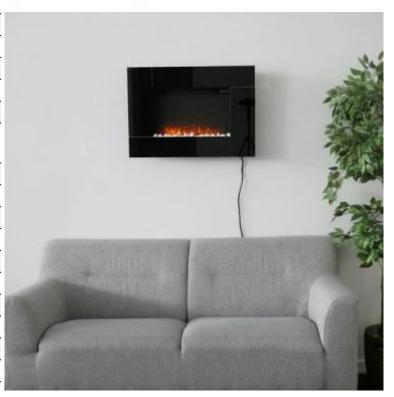

# RAASAY ELECTRIC WALL FIREPLACE - BLACK

ELP-10-102-2

Black cheap wall-mounted electric fireplace to mount on the wall, with an installation like a 23" flat screen television.