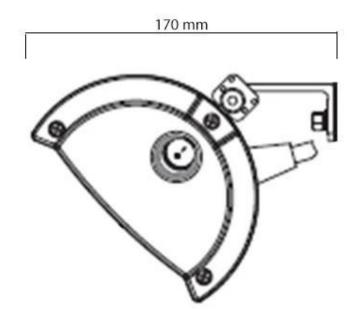

## Size & Weight

| Length/Width | 59 cm  |
|--------------|--------|
| Height       | 15 cm  |
| Depth        | 17 cm  |
| Weight       | 2,9 kg |