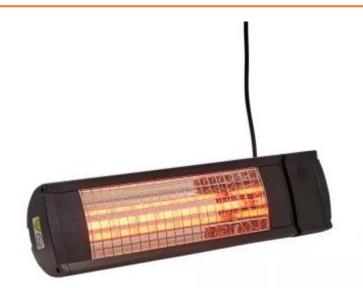

# PATIO HEATER HEAT1 ECO HIGH-LINE 1500W IN BLACK

OUT-70-203

Functional and environmentally friendly patio heater from HEAT1. Adjustable heating power in 2 levels (from 0.5 - 1.5 kW), and can heat up to 16m2.