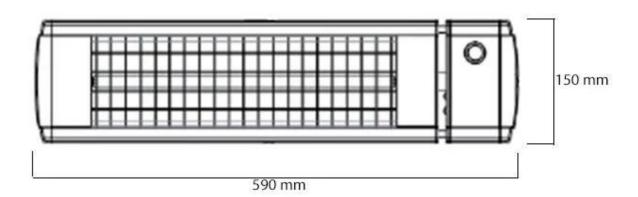

## Size & Weight

| Length/Width | 59 cm  |
|--------------|--------|
| Height       | 15 cm  |
| Depth        | 17 cm  |
| Weight       | 2,9 kg |