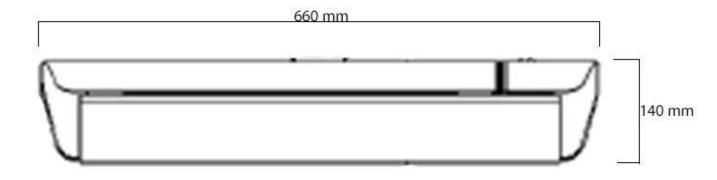

### Size & Weight

| Length/Width | 66 cm  |
|--------------|--------|
| Height       | 14 cm  |
| Depth        | 20 cm  |
| Weight       | 4,1 kg |