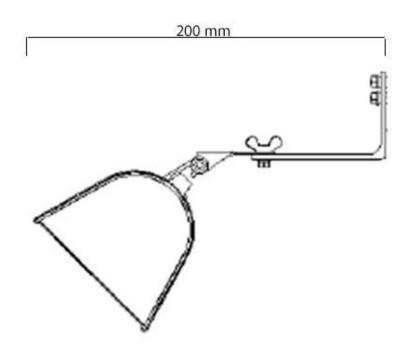

### Size & Weight

| Length/Width | 66 cm  |
|--------------|--------|
| Height       | 14 cm  |
| Depth        | 20 cm  |
| Weight       | 4,1 kg |