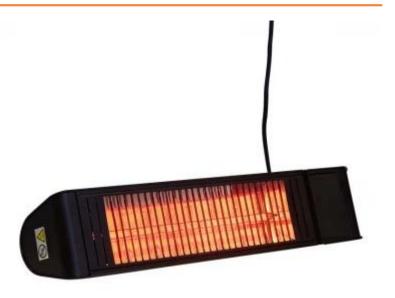

# **HEAT1 ECO PRO-LINE 2000W PATIO HEATER**

OUT-70-211

Elegant and eco-friendly patio heater that can be controlled via app. The patio heater is suitable for mounting on a stand or wall.