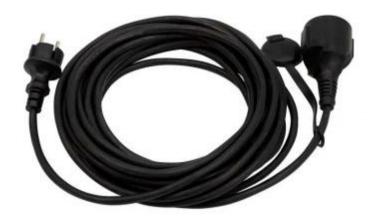

# **HEAT1 10M EXTENSION CABLE**

OUT-70-222

Outdoor extension cord of 10 meters, which is perfect for connecting electric patio heaters.