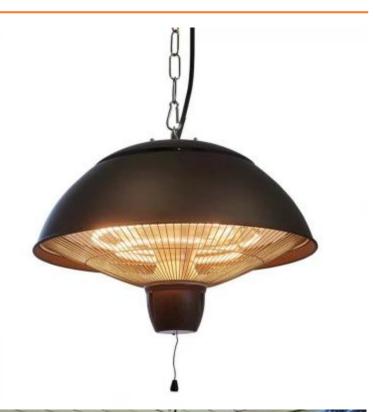

# PATIO HEATER HANGING 600-1500 W, HA, Ø42 CM

OUT-70-103

Black hanging patio heater from HORTUS which can be hung over a table. You can adjust the heat output in 2 levels with this lamp - 0.6 and 1.5 kW

## Matarial & Appoarance

| Material & Appearance |              |
|-----------------------|--------------|
| Material              | Aluminum     |
| Colour                | Black        |
| Finish                | Powdercoated |