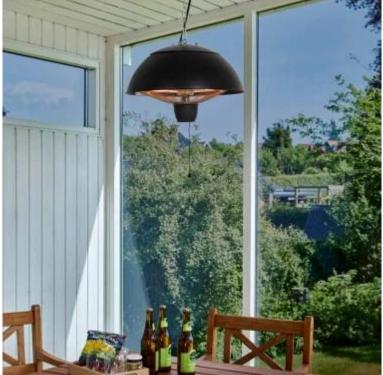

# PATIO HEATER HANGING 600-1500 W, HA, Ø42 CM

OUT-70-103

Black hanging patio heater from HORTUS which can be hung over a table. You can adjust the heat output in 2 levels with this lamp - 0.6 and 1.5 kW