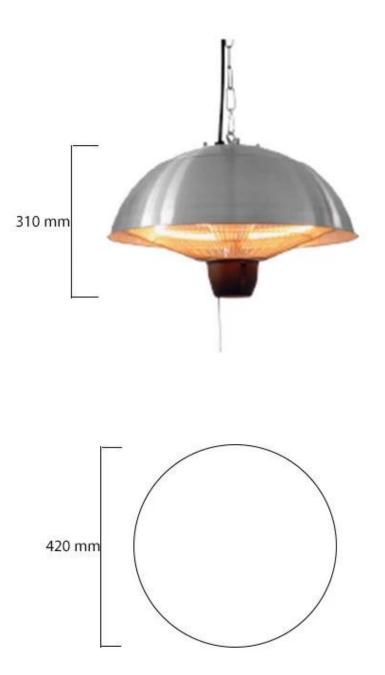

### Size & Weight

| Height       | 31 cm   |
|--------------|---------|
| Diameter     | 42 cm   |
| Weight       | 1,75 kg |
| Cable lenght | 180 cm  |