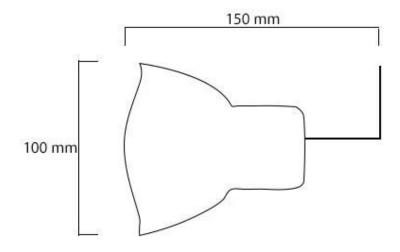

# Size & Weight

| Length/Width | 45 cm  |
|--------------|--------|
| Height       | 10 cm  |
| Depth        | 15 cm  |
| Weight       | 2 kg   |
| Cable lenght | 180 cm |