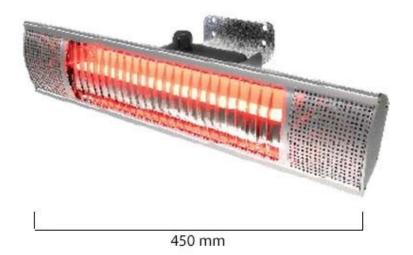

# PATIO HEATER WALL MOUNTED 1500 W 51 CM

OUT-70-112

Wall mounted patio heater from HORTUS which is waterproof and therefore suitable for installation in unprotected outdoor areas.

# Size & Weight

| Length/Width | 45 cm  |
|--------------|--------|
| Height       | 10 cm  |
| Depth        | 15 cm  |
| Weight       | 2 kg   |
| Cable lenght | 180 cm |