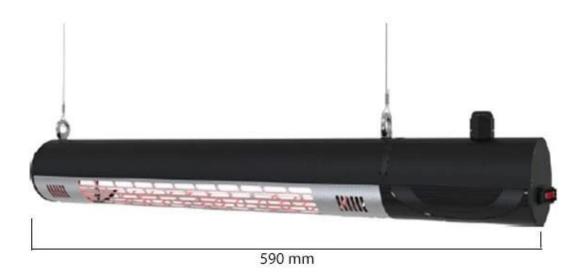

| Length/Width | 59 cm   |
|--------------|---------|
| Height       | 9 cm    |
| Depth        | 15 cm   |
| Weight       | 2,45 kg |

| Type of Light     | Halogen Ultra Low Glare |
|-------------------|-------------------------|
| Fuel              | Eletricity              |
| Heating Area      | 3-5 m²                  |
| Heat output (max) | 1,5 kW                  |