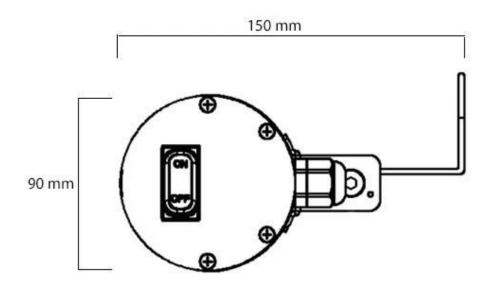

| Length/Width | 59 cm   |
|--------------|---------|
| Height       | 9 cm    |
| Depth        | 15 cm   |
| Weight       | 2,45 kg |

| Type of Light     | Halogen Ultra Low Glare |
|-------------------|-------------------------|
| Fuel              | Eletricity              |
| Heating Area      | 3-5 m²                  |
| Heat output (max) | 1,5 kW                  |