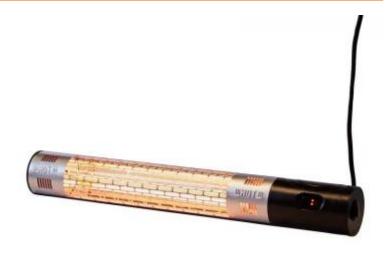

# PATIO HEATER WALL-MOUNTED 1500 W, BLACK REMOTE

OUT-70-113

Black patio heater from HORTUS, which can either be mounted on the wall or ceiling.