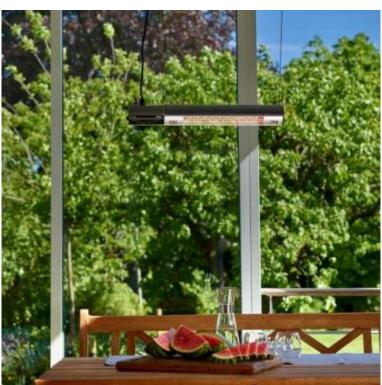

# PATIO HEATER WALL-MOUNTED 1500 W, BLACK REMOTE

OUT-70-113

Black patio heater from HORTUS, which can either be mounted on the wall or ceiling.