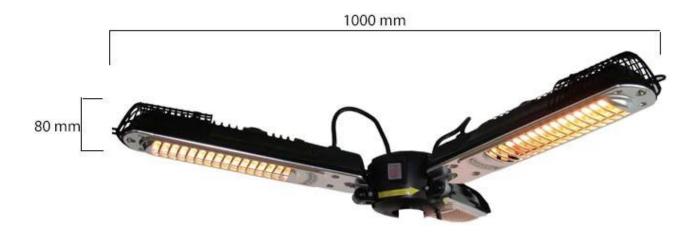

### Size & Weight

| Length/Width | 100 cm  |
|--------------|---------|
| Height       | 8 cm    |
| Depth        | 100 cm  |
| Weight       | 4,75 kg |