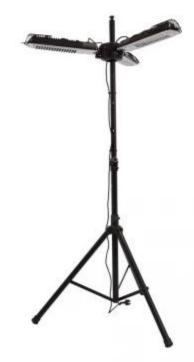

# **HEATER PARASOL MODEL 650-1300-2000 W, BLACK**

OUT-70-128

Electric heater for mounting on a parasol or pole. The unit consisted of three separate heaters that can be turned on individually. Heat effect up to 2000W.

### Size & Weight

| Length/Width | 100 cm  |
|--------------|---------|
| Height       | 8 cm    |
| Depth        | 100 cm  |
| Weight       | 4,75 kg |