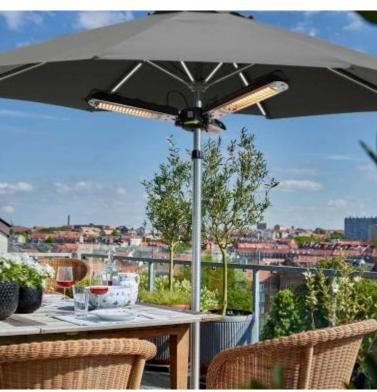

# **HEATER PARASOL MODEL 650-1300-2000 W, BLACK**

OUT-70-128

Electric heater for mounting on a parasol or pole. The unit consisted of three separate heaters that can be turned on individually. Heat effect up to 2000W.

### **Key Specifications**

|              | Hortus                        |
|--------------|-------------------------------|
| Product type | Hanging Electric Patio Heater |
| Brand        | Hortus                        |
| Use          | Indoor                        |
| Use          | Outdoor                       |
| Warranty     | 2 years                       |