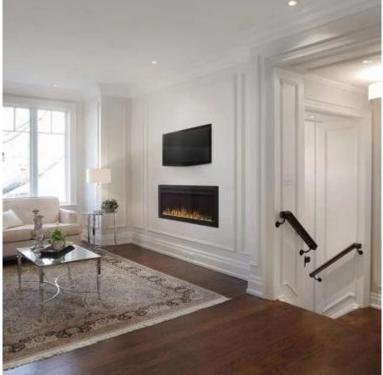

# **PUREVIEW ELECTRIC WALL FIREPLACE - BLACK**

ELP-20-205

Beautiful wall mounted fireplace from Napoleon. Choose between several sizes. Change between 3 different flame colours and 5 light settings.