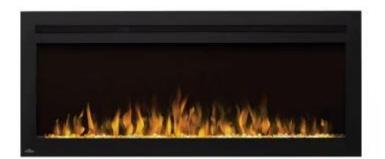

# **PUREVIEW ELECTRIC WALL FIREPLACE - BLACK**

ELP-20-205

Beautiful wall mounted fireplace from Napoleon. Choose between several sizes. Change between 3 different flame colours and 5 light settings.

### **Material & Appearance**

| Material      | Glass       |
|---------------|-------------|
| Material      | Steel       |
| Colour        | Black       |
| Flame view    | Front       |
| Shape         | Rectangular |
| Decoration    | Crystals    |
| Glas included | Yes         |