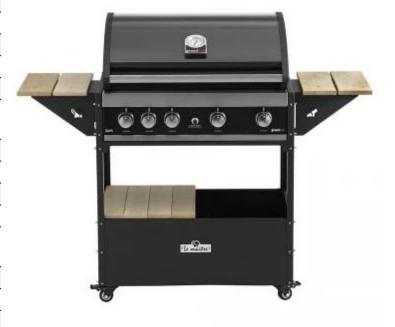

# **BBQ TABLE (EXCLUDING BBQ) - LE MAÎTRE**

OUT-50-309

This BBQ table from Le Maître easily transforms a Grandhall Premium or Maxim Built-in model into a mobile BBQ (excluding barbecue).

#### **Key Specifications**

| Product type | Outdoor Cooking Accessories |
|--------------|-----------------------------|
| Product type | Outdoor table               |
| Brand        | Le Maître                   |
| Use          | Outdoor                     |
| Warranty     | 2 years                     |

#### Size & Weight

| Length/Width | 90 cm   |
|--------------|---------|
| Height       | 98,5 cm |
| Depth        | 54,5 cm |
| Weight       | 49 kg   |

### Material and appearance

| Material | Oak Tree            |
|----------|---------------------|
| Material | Powder coated steel |
| Colour   | Wood                |
| Colour   | Black               |

# **Installation details**

| Compatible with | Grandhall Maxin Grill   |
|-----------------|-------------------------|
| Compatible with | Grandhall Premium Grill |