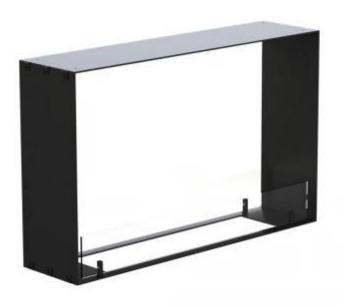

# **FOCO TWO 800 SLIM**

BIO-30-145

Foco Two 800 Slim is a sleek, double-sided bioethanol fireplace designed for wall installation, perfect for spaces with thin walls due to its 20 cm depth. This fireplace features two open sides, offering a beautiful view of the flames from both sides of the wall. It comes with a manual bioethanol burner with a capacity of 3.5 liters, providing up to 7.5 hours of burn time. The fireplace is constructed from 4 mm thick, powder-coated stainless steel and includes tempered glass to protect the flames and ensure a stable burn.

## **Appearance**

| Material        | Steel |
|-----------------|-------|
| Steel Thickness | 4 mm  |
| Colour          | Black |
| Glas included   | Yes   |

#### Size

| JIEC         |       |
|--------------|-------|
| Length/Width | 80 cm |
| Height       | 50 cm |
| Depth        | 20 cm |
| Weight       | 25 kg |