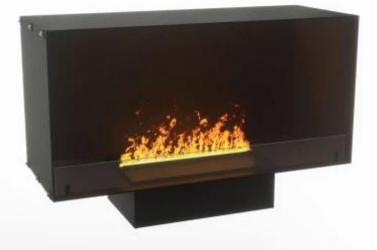

### **Technical Specifications**

| Burner Model       | Dimplex Optimyst Cassette 500 |
|--------------------|-------------------------------|
| Fuel               | Water and Electricity         |
| Burning time up to | 10 hours                      |
| Capacity           | 2 Litres                      |
| Flame colours      | 1 colours                     |
| Heat output (max)  | No heat kW                    |
| Consumption        | 220 L/h                       |

### **Material & Appearance**

| Material                   | Glass             |
|----------------------------|-------------------|
| Material                   | Steel             |
| Colour                     | Black             |
| Finish                     | Matte             |
| Interior (colour/material) | Black             |
| Flame view                 | Front             |
| Decoration                 | Wood (Additional) |
| Glas included              | Yes               |
| Glass Height               | 15 cm             |