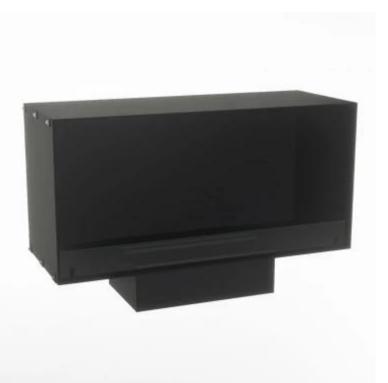

### **Key Specifications**

| Product type | 1-sided Built-in Opti-myst<br>Fireplace |
|--------------|-----------------------------------------|
| Brand        | Foco                                    |
| Use          | Indoor                                  |
| Warranty     | 2 years                                 |

### Size & Weight

| Length/Width | 100 cm |
|--------------|--------|
| Height       | 50 cm  |
| Depth        | 40 cm  |
| Weight       | 30 kg  |
| Cable lenght | 150 cm |

### **Material & Appearance**

| Material                   | Glass             |
|----------------------------|-------------------|
| Material                   | Steel             |
| Colour                     | Black             |
| Finish                     | Matte             |
| Interior (colour/material) | Black             |
| Flame view                 | Front             |
| Decoration                 | Wood (Additional) |
| Glas included              | Yes               |
| Glass Height               | 15 cm             |