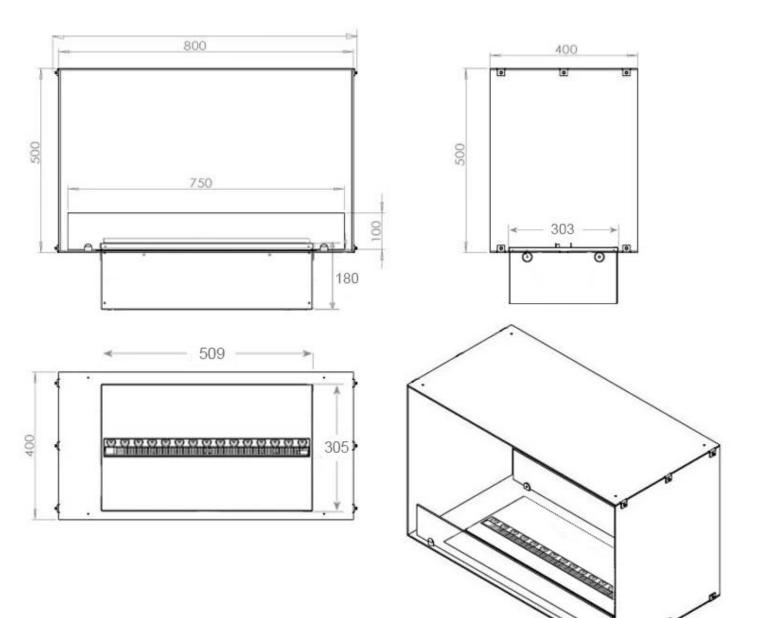

### Size & Weight

| Length/Width | 80 cm  |
|--------------|--------|
| Height       | 50 cm  |
| Depth        | 40 cm  |
| Weight       | 25 kg  |
| Cable lenght | 150 cm |

### **Installation Details**

| Required ventilation opening | 210 |
|------------------------------|-----|
| Required ventilation opening | 210 |

| Flue/Chimney       | Not Required |
|--------------------|--------------|
| Power Requirements | Yes          |

### CASSETTE 500 MANUAL

FRONT

SIDE