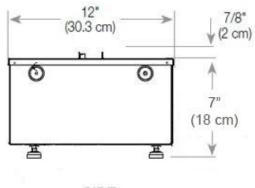

### Size & Weight

| Length/Width | 80 cm  |
|--------------|--------|
| Height       | 50 cm  |
| Depth        | 40 cm  |
| Weight       | 25 kg  |
| Cable lenght | 150 cm |

### CASSETTE 500 MANUAL

FRONT

SIDE