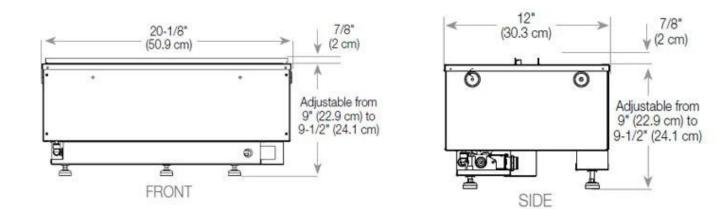

### Size & Weight

| Length/Width | 80 cm  |
|--------------|--------|
| Height       | 50 cm  |
| Depth        | 40 cm  |
| Weight       | 25 kg  |
| Cable lenght | 150 cm |

### CASSETTE 500 MANUAL

FRONT

SIDE