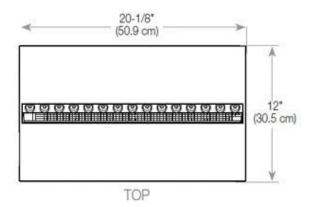

### Size & Weight

| Length/Width | 80 cm  |
|--------------|--------|
| Height       | 50 cm  |
| Depth        | 40 cm  |
| Weight       | 25 kg  |
| Cable lenght | 150 cm |

### CASSETTE 500 MANUAL

FRONT

SIDE