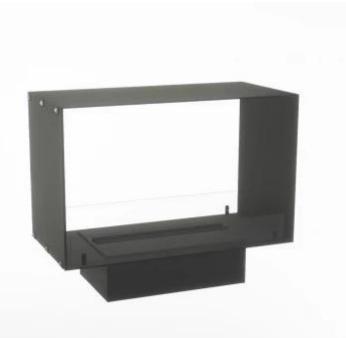

### **Key Specifications**

| Product type | See-through Built-in Opti-myst<br>Fireplace |
|--------------|---------------------------------------------|
| Brand        | Foco                                        |
| Use          | Indoor                                      |
| Warranty     | 2 years                                     |

### Size & Weight

| Length/Width | 80 cm  |
|--------------|--------|
| Height       | 50 cm  |
| Depth        | 40 cm  |
| Weight       | 25 kg  |
| Cable lenght | 150 cm |

### **Material & Appearance**

| Material                   | Steel             |
|----------------------------|-------------------|
| Colour                     | Black             |
| Finish                     | Matte             |
| Interior (colour/material) | Black             |
| Decoration                 | Wood (Additional) |
| Glas included              | Yes               |
| Glass Height               | 15 cm             |