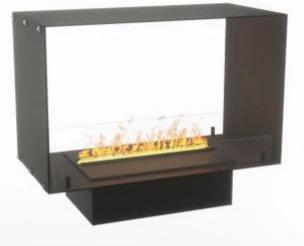

### **Key Specifications**

| Product type | See-through Built-in Opti-myst<br>Fireplace |
|--------------|---------------------------------------------|
| Brand        | Foco                                        |
| Use          | Indoor                                      |
| Warranty     | 2 years                                     |

### **Technical Specifications**

| Burner Model       | Dimplex Optimyst Cassette 500 |
|--------------------|-------------------------------|
| Fuel               | Water and Electricity         |
| Burning time up to | 10 hours                      |
| Capacity           | 2 Litres                      |
| Flame colours      | 1 colours                     |
| Heat output (max)  | No heat kW                    |
| Consumption        | 220 L/h                       |

### **Material & Appearance**

| Material                   | Steel             |
|----------------------------|-------------------|
| Colour                     | Black             |
| Finish                     | Matte             |
| Interior (colour/material) | Black             |
| Decoration                 | Wood (Additional) |
| Glas included              | Yes               |
| Glass Height               | 15 cm             |