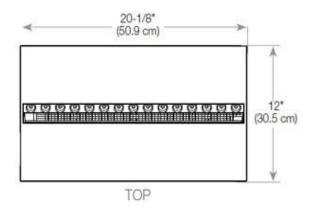

|
| Consumption        | 220 L/h                       |

### **Material & Appearance**

| Material                   | Steel             |
|----------------------------|-------------------|
| Colour                     | Black             |
| Finish                     | Matte             |
| Interior (colour/material) | Black             |
| Decoration                 | Wood (Additional) |
| Glas included              | Yes               |
| Glass Height               | 15 cm             |

### **Installation Details**

| Required ventilation opening | 210 |
|------------------------------|-----|
| Required ventilation opening | 210 |





| Flue/Chimney       | Not Required |
|--------------------|--------------|
| Power Requirements | Yes          |



### CASSETTE 500 MANUAL





FRONT



SIDE

### CASSETTE 500 AUTOMATIC