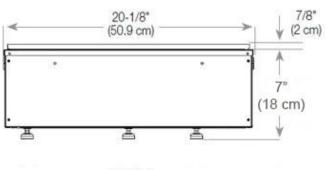

### Size & Weight

| Length/Width | 80 cm  |
|--------------|--------|
| Height       | 50 cm  |
| Depth        | 40 cm  |
| Weight       | 25 kg  |
| Cable lenght | 150 cm |

### CASSETTE 500 MANUAL

FRONT

SIDE