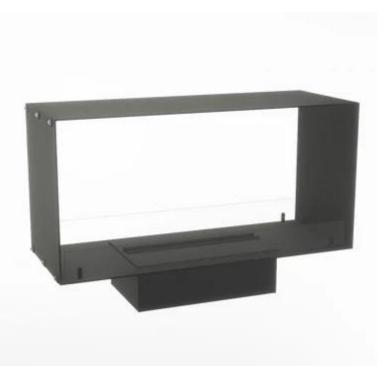

### **Key Specifications**

| Product type | See-through Built-in Opti-myst<br>Fireplace |
|--------------|---------------------------------------------|
| Brand        | Foco                                        |
| Use          | Indoor                                      |
| Warranty     | 2 years                                     |

### Size & Weight

| Length/Width | 100 cm |
|--------------|--------|
| Height       | 50 cm  |
| Depth        | 40 cm  |
| Weight       | 30 kg  |
| Cable lenght | 150 cm |

### **Material & Appearance**

| Material                   | Steel             |
|----------------------------|-------------------|
| Colour                     | Black             |
| Finish                     | Matte             |
| Interior (colour/material) | Black             |
| Decoration                 | Wood (Additional) |
| Glas included              | Yes               |
| Glass Height               | 15 cm             |