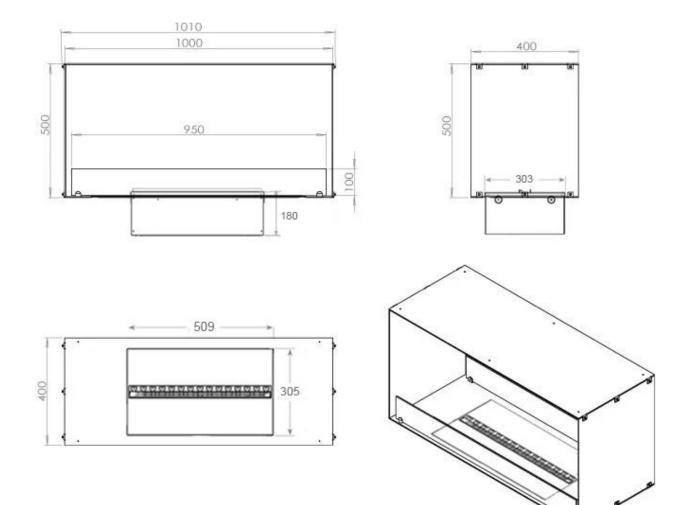

### Size & Weight

| Length/Width | 100 cm |
|--------------|--------|
| Height       | 50 cm  |
| Depth        | 40 cm  |
| Weight       | 30 kg  |
| Cable lenght | 150 cm |

### **Technical Specifications**

| Fuel               | Water and Electricity         |
|--------------------|-------------------------------|
| Burner Model       | Dimplex Optimyst Cassette 500 |
| Burning time up to | 10 hours                      |
| Capacity           | 2 Litres                      |
| Flame colours      | 1 colours                     |
| Heat output (max)  | No heat kW                    |
| Consumption        | 220 L/h                       |

### CASSETTE 500 AUTOMATIC

### CASSETTE 500 MANUAL

FRONT

SIDE