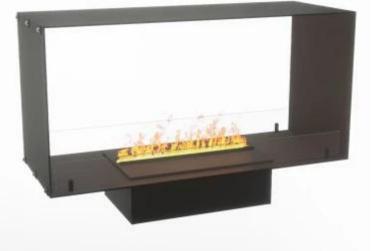

### **Key Specifications**

| Product type | See-through Built-in Opti-myst<br>Fireplace |
|--------------|---------------------------------------------|
| Brand        | Foco                                        |
| Use          | Indoor                                      |
| Warranty     | 2 years                                     |

### **Technical Specifications**

| Fuel               | Water and Electricity         |
|--------------------|-------------------------------|
| Burner Model       | Dimplex Optimyst Cassette 500 |
| Burning time up to | 10 hours                      |
| Capacity           | 2 Litres                      |
| Flame colours      | 1 colours                     |
| Heat output (max)  | No heat kW                    |
| Consumption        | 220 L/h                       |

### **Material & Appearance**

| Material                   | Steel             |
|----------------------------|-------------------|
| Colour                     | Black             |
| Finish                     | Matte             |
| Interior (colour/material) | Black             |
| Decoration                 | Wood (Additional) |
| Glas included              | Yes               |
| Glass Height               | 15 cm             |