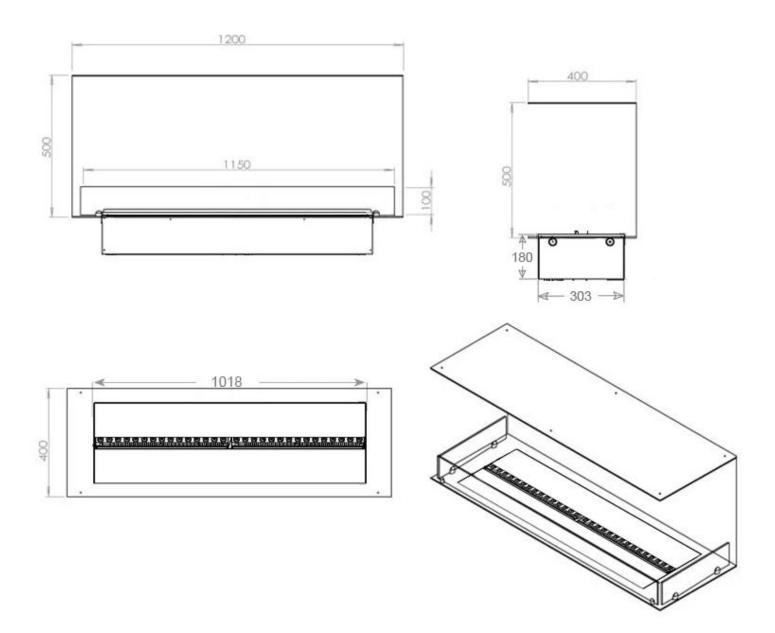

#### Size & Weight

| Length/Width | 120 cm |
|--------------|--------|
| Height       | 50 cm  |
| Depth        | 40 cm  |
| Weight       | 40 kg  |
| Cable lenght | 150 cm |

#### **Technical Specifications**

| Burner Model       | Dimplex Optimyst Cassette 1000 |
|--------------------|--------------------------------|
| Fuel               | Water and Electricity          |
| Burning time up to | 10 hours                       |
| Capacity           | 2 Litres                       |
| Flame colours      | 1 colours                      |
| Heat output (max)  | No heat kW                     |
| Consumption        | 440 L/h                        |