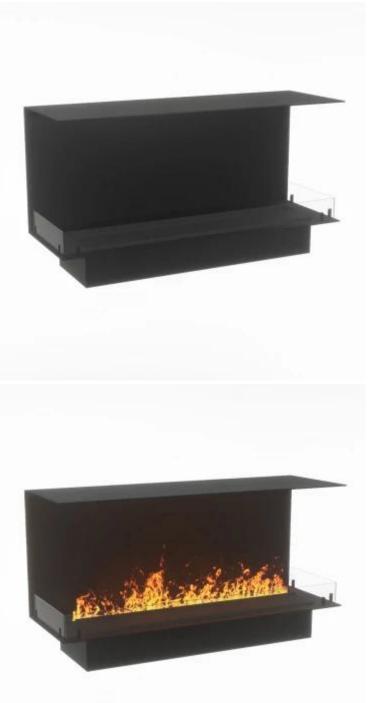

# FOCO MYST THREE 1200

HYB-30-109

Foco Myst Three 1200 three-sided water vapor fireplace that can be mounted under a TV wall.