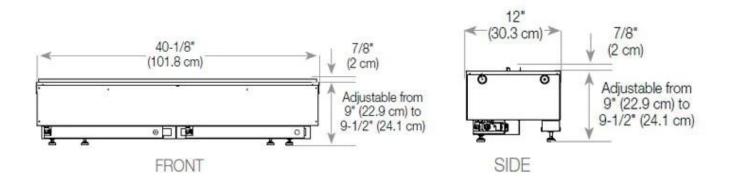

#### **Technical Specifications**

| Burner Model       | Dimplex Optimyst Cassette 1000 |
|--------------------|--------------------------------|
| Fuel               | Water and Electricity          |
| Burning time up to | 10 hours                       |
| Capacity           | 2 Litres                       |
| Flame colours      | 1 colours                      |
| Heat output (max)  | No heat kW                     |
| Consumption        | 440 L/h                        |

### CASSETTE 1000 MANUAL

SIDE