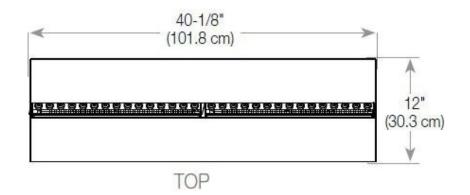

#### **Technical Specifications**

| Burner Model       | Dimplex Optimyst Cassette 1000 |
|--------------------|--------------------------------|
| Fuel               | Water and Electricity          |
| Burning time up to | 10 hours                       |
| Capacity           | 2 Litres                       |
| Flame colours      | 1 colours                      |
| Heat output (max)  | No heat kW                     |
| Consumption        | 440 L/h                        |

#### CASSETTE 100 AUTOMATIC