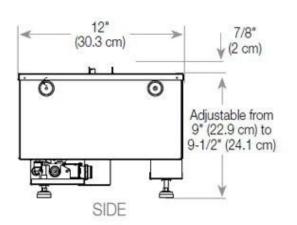

### Size & Weight

| Length/Width | 100 cm |
|--------------|--------|
| Depth        | 40 cm  |
| Weight       | 25 kg  |
| Cable lenght | 150 cm |

## **Installation Details**

| Required ventilation opening | 210 |  |
|------------------------------|-----|--|
|                              |     |  |

Flue/Chimney Not Required

Power Requirements Yes