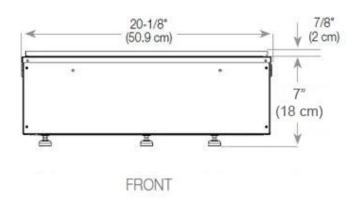

## **Technical Specifications**

| Burner Model       | Dimplex Optimyst Cassette 500 |  |
|--------------------|-------------------------------|--|
| Fuel               | Water and Electricity         |  |
| Burning time up to | 10 hours                      |  |
| Capacity           | 2 Litres                      |  |
| Flame colours      | 1 colours                     |  |
| Heat output (max)  | No heat kW                    |  |
| Consumption        | 220 L/h                       |  |

### **Material & Appearance**

| Material                   | Steel             |
|----------------------------|-------------------|
| Colour                     | Black             |
| Finish                     | Matte             |
| Interior (colour/material) | Black             |
| Flame view                 | 44,1              |
| Decoration                 | Wood (Additional) |
| Glas included              | Yes               |
| Glass Height               | 15 cm             |