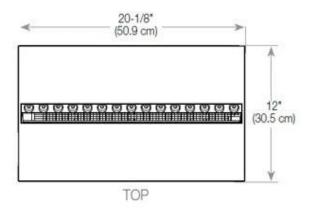

## **Technical Specifications**

| Burner Model       | Dimplex Optimyst Cassette 500 |  |
|--------------------|-------------------------------|--|
| Fuel               | Water and Electricity         |  |
| Burning time up to | 10 hours                      |  |
| Capacity           | 2 Litres                      |  |
| Flame colours      | 1 colours                     |  |
| Heat output (max)  | No heat kW                    |  |
| Consumption        | 220 L/h                       |  |

### **Material & Appearance**

| Material                   | Steel             |
|----------------------------|-------------------|
| Colour                     | Black             |
| Finish                     | Matte             |
| Interior (colour/material) | Black             |
| Flame view                 | 44,1              |
| Decoration                 | Wood (Additional) |
| Glas included              | Yes               |
| Glass Height               | 15 cm             |