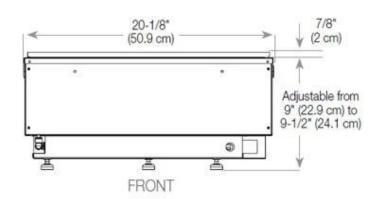

### Size & Weight

| Length/Width | 100 cm |
|--------------|--------|
| Depth        | 40 cm  |
| Weight       | 25 kg  |
| Cable lenght | 150 cm |

## **Installation Details**

| Required ventilation opening | 210 |  |
|------------------------------|-----|--|
|                              |     |  |

Flue/Chimney Not Required

Power Requirements Yes