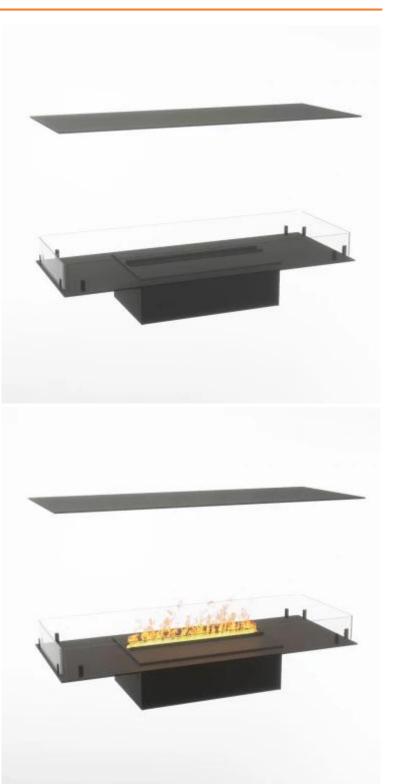

# **FOCO MYST FOUR 1000**

HYB-30-111

Foco Myst Four 1000 open vapor fireplace, which is not flammable.

## **Key Specifications**

| Product type | 4-sided Opti-myst Fireplace |
|--------------|-----------------------------|
| Brand        | Foco                        |
| Use          | Indoor                      |
| Warranty     | 2 years                     |

### Size & Weight

| Length/Width | 100 cm |
|--------------|--------|
| Depth        | 40 cm  |
| Weight       | 25 kg  |
| Cable lenght | 150 cm |