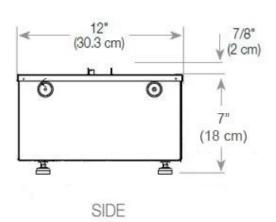

### Size & Weight

| Length/Width | 100 cm |
|--------------|--------|
| Depth        | 40 cm  |
| Weight       | 25 kg  |
| Cable lenght | 150 cm |