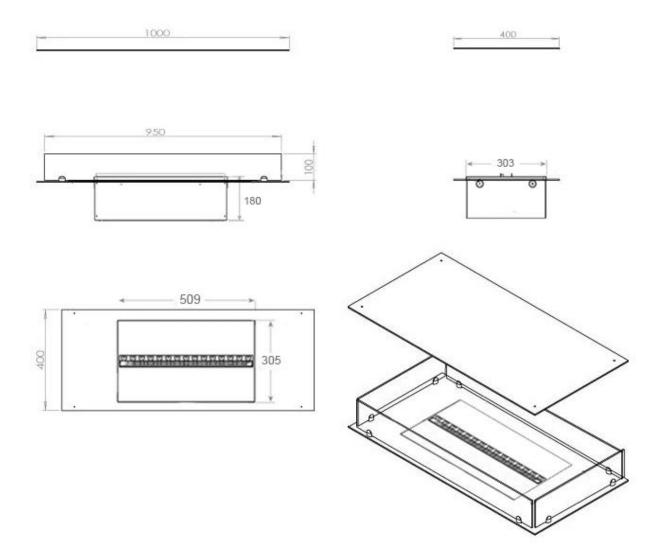

### Size & Weight

| Length/Width | 100 cm |
|--------------|--------|
| Depth        | 40 cm  |
| Weight       | 25 kg  |
| Cable lenght | 150 cm |

## **Technical Specifications**

| Burner Model       | Dimplex Optimyst Cassette 500 |  |
|--------------------|-------------------------------|--|
| Fuel               | Water and Electricity         |  |
| Burning time up to | 10 hours                      |  |
| Capacity           | 2 Litres                      |  |
| Flame colours      | 1 colours                     |  |
| Heat output (max)  | No heat kW                    |  |
| Consumption        | 220 L/h                       |  |

### **Material & Appearance**

| Material                   | Steel             |
|----------------------------|-------------------|
| Colour                     | Black             |
| Finish                     | Matte             |
| Interior (colour/material) | Black             |
| Flame view                 | 44,1              |
| Decoration                 | Wood (Additional) |
| Glas included              | Yes               |
| Glass Height               | 15 cm             |