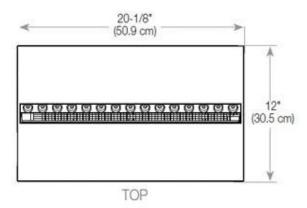

### Size & Weight

| Length/Width | 100 cm |
|--------------|--------|
| Depth        | 40 cm  |
| Weight       | 25 kg  |
| Cable lenght | 150 cm |