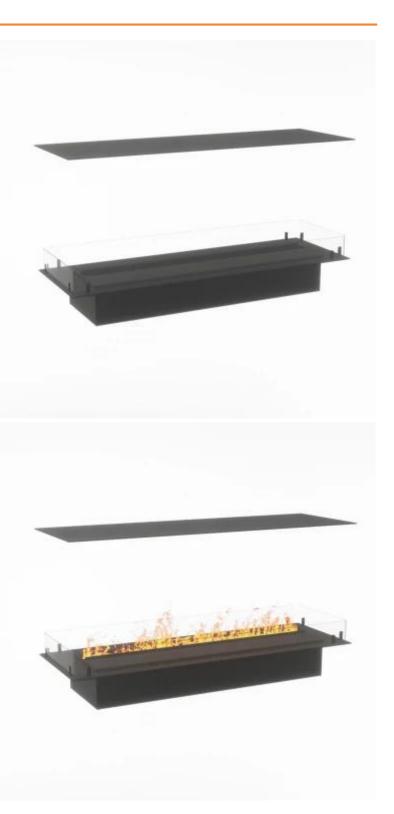

# **FOCO MYST FOUR 1200**

HYB-30-112

Foco Myst Four 1200 open floating water fireplace. Perfect for hotels, restaurants, and similar locations.

### Size & Weight

| Length/Width | 120 cm |
|--------------|--------|
| Depth        | 40 cm  |
| Weight       | 30 kg  |
| Cable lenght | 150 cm |

### Material & Appearance

| Material                   | Steel             |
|----------------------------|-------------------|
| Colour                     | Black             |
| Finish                     | Matte             |
| Interior (colour/material) | Black             |
| Flame view                 | 44.1              |
| Traine view                | 44,1              |
| Decoration Decoration      | Wood (Additional) |
|                            | ,                 |
| Decoration                 | Wood (Additional) |