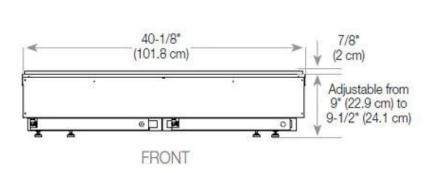

# Size & Weight

| Length/Width | 120 cm |
|--------------|--------|
| Height       | 50 cm  |
| Depth        | 40 cm  |
| Weight       | 30 kg  |
| Cable lenght | 150 cm |