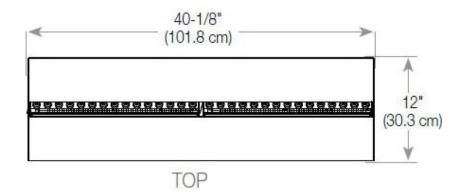

# Size & Weight

| Length/Width | 120 cm |
|--------------|--------|
| Height       | 50 cm  |
| Depth        | 40 cm  |
| Weight       | 30 kg  |
| Cable lenght | 150 cm |