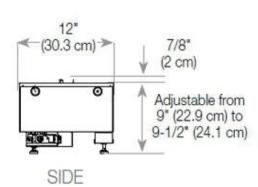

# Size & Weight

| Length/Width | 120 cm |
|--------------|--------|
| Height       | 50 cm  |
| Depth        | 40 cm  |
| Weight       | 30 kg  |
| Cable lenght | 150 cm |