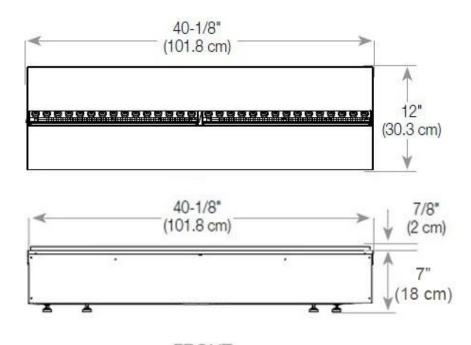

## **Technical Specifications**

| Burner Model       | Dimplex Optimyst Cassette 1000 |
|--------------------|--------------------------------|
| Fuel               | Water and Electricity          |
| Burning time up to | 10 hours                       |
| Flame colours      | 1 colours                      |
| Capacity           | 2 Litres                       |
| Heat output (max)  | No heat kW                     |
| Consumption        | 440 L/h                        |