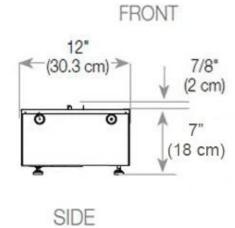

# Size & Weight

| Length/Width | 120 cm |
|--------------|--------|
| Height       | 50 cm  |
| Depth        | 40 cm  |
| Weight       | 30 kg  |
| Cable lenght | 150 cm |