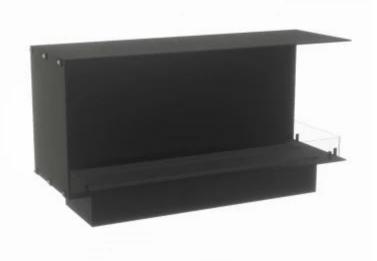

# **FOCO MYST CORNER RIGHT 1200**

HYB-30-118

Foco Myst Corner 1200 water vapor fireplace, 150 cm, for installation in the corner of a wall. This model is right-facing.

# Size & Weight

| Length/Width | 120 cm |
|--------------|--------|
| Height       | 50 cm  |
| Depth        | 40 cm  |
| Weight       | 30 kg  |
| Cable lenght | 150 cm |