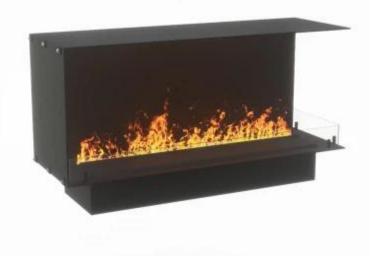

# **FOCO MYST CORNER RIGHT 1200**

HYB-30-118

Foco Myst Corner 1200 water vapor fireplace, 150 cm, for installation in the corner of a wall. This model is right-facing.

## **Technical Specifications**

| Burner Model       | Dimplex Optimyst Cassette 1000 |
|--------------------|--------------------------------|
| Fuel               | Water and Electricity          |
| Burning time up to | 10 hours                       |
| Flame colours      | 1 colours                      |
| Capacity           | 2 Litres                       |
| Heat output (max)  | No heat kW                     |
| Consumption        | 440 L/h                        |

#### Material & Appearance

| Material                   | Steel             |
|----------------------------|-------------------|
| Colour                     | Black             |
| Finish                     | Matte             |
| Interior (colour/material) | Black             |
| Flame view                 | 46                |
| Decoration                 | Wood (Additional) |
| Glas included              | Yes               |
| Glass Height               | 15 cm             |