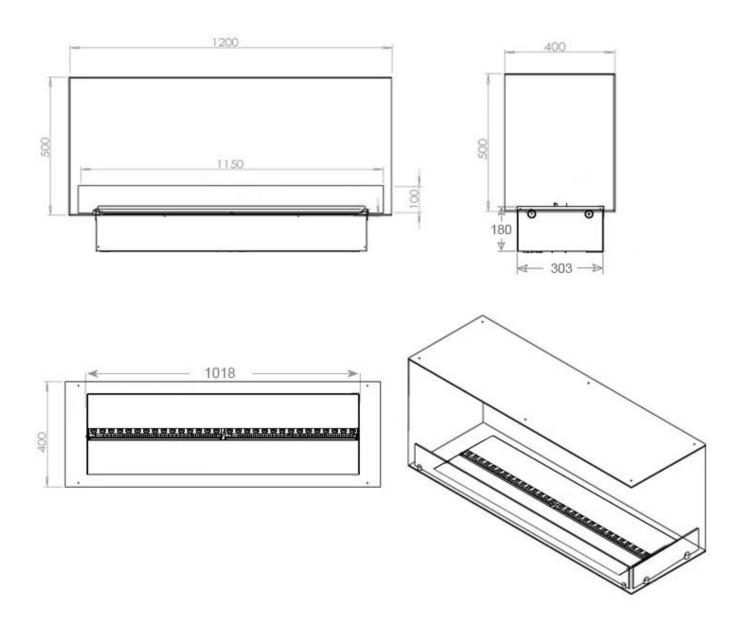

# Size & Weight

| Length/Width | 120 cm |
|--------------|--------|
| Height       | 50 cm  |
| Depth        | 40 cm  |
| Weight       | 30 kg  |
| Cable lenght | 150 cm |